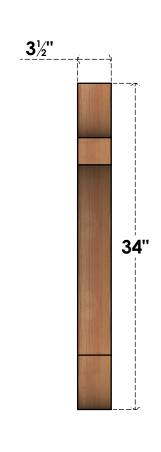

## BRC04X30X34OLY00SWR

3 1/2"W X 30"D X 34"H OLYMPIC SMOOTH BRACE, WESTERN RED CEDAR

SIDE **FRONT** 

**EKENA MILLWORK** 2300 WEST MAIN ST. CLARKSVILLE, TX 75426 TOLL FREE: 866-607-0453 WWW.EKENAMILLWORK.COM