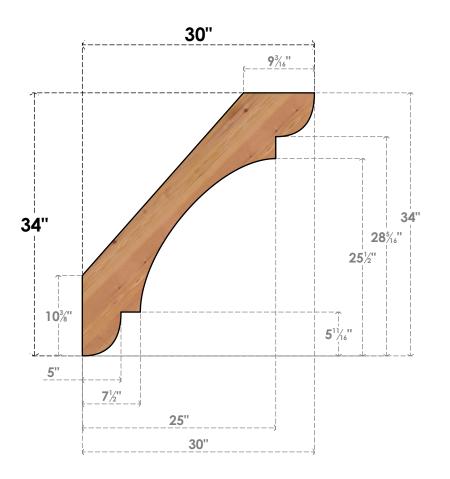

## BRC04X30X34OLY00SWR

3 1/2"W X 30"D X 34"H OLYMPIC SMOOTH BRACE, WESTERN RED CEDAR

SIDE **FRONT** 

**EKENA MILLWORK** 2300 WEST MAIN ST. CLARKSVILLE, TX 75426 TOLL FREE: 866-607-0453 WWW.EKENAMILLWORK.COM