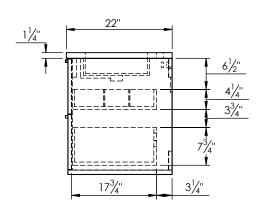

## **SPEC SHEET**

## PRODUCT DESCRIPTION

- Vanity ALFRED 25 with Solid Surface counter top
- Wall mount cabinet with BLUM mounting hardware
- Cabinet available in American Walnut (55) and Matt White (50) finish
- Solid American walnut wood construction or hardwood plywood construction for matt white finish
- Soft close and full extension drawers
- Solid brass hardware available in matt black, brushed nickel, and polished chrome finish
- Solid Surface counter top with integrated basins in Matt White (with overflow system)
- Solid Surface material is 38% polyester resin and 40% aluminum hydroxide powder
- Basin depth is 4 1/2"



## ROUGHING-IN DIMENSIONS





**ROUGH PLUMBING** 





**SIDE VIEW**