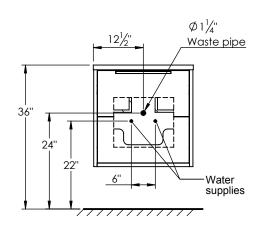

## **SPEC SHEET**

## PRODUCT DESCRIPTION

- Vanity ALFRED 25 with Solid Surface counter top
- Wall mount cabinet with BLUM mounting hardware
- Cabinet available in American Walnut (55) and Matt White (50) finish
- Solid American walnut wood construction or hardwood plywood construction for matt white finish
- Soft close and full extension drawers
- Solid brass hardware available in matt black, brushed nickel, and polished chrome finish
- Solid Surface counter top with integrated basins in Matt White (with overflow system)
- Solid Surface material is 38% polyester resin and 40% aluminum hydroxide powder
- Basin depth is 4 1/2"



## ROUGHING-IN DIMENSIONS





**ROUGH PLUMBING** 





**SIDE VIEW**