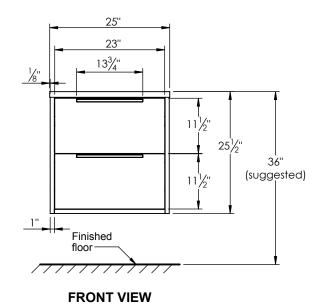

## **SPEC SHEET**

## PRODUCT DESCRIPTION

- Vanity ALFRED 25 with Solid Surface counter top
- Wall mount cabinet with BLUM mounting hardware
- Cabinet available in American Walnut (55) and Matt White (50) finish
- Solid American walnut wood construction or hardwood plywood construction for matt white finish
- Soft close and full extension drawers
- Solid brass hardware available in matt black, brushed nickel, and polished chrome finish
- Solid Surface counter top with integrated basins in Matt White (with overflow system)
- Solid Surface material is 38% polyester resin and 40% aluminum hydroxide powder
- Basin depth is 4 1/2"



## ROUGHING-IN DIMENSIONS





**ROUGH PLUMBING** 





**SIDE VIEW**