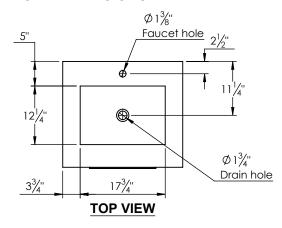

## **SPEC SHEET**

## PRODUCT DESCRIPTION

- Vanity ALFRED 25 with Solid Surface counter top
- Wall mount cabinet with BLUM mounting hardware
- Cabinet available in American Walnut (55) and Matt White (50) finish
- Solid American walnut wood construction or hardwood plywood construction for matt white finish
- Soft close and full extension drawers
- Solid brass hardware available in matt black, brushed nickel, and polished chrome finish
- Solid Surface counter top with integrated basins in Matt White (with overflow system)
- Solid Surface material is 38% polyester resin and 40% aluminum hydroxide powder
- Basin depth is 4 1/2"



## ROUGHING-IN DIMENSIONS





**ROUGH PLUMBING** 





**SIDE VIEW**