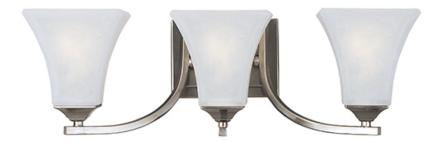

### PRODUCT DESCRIPTION

Straight lines and curves make this contemporary series a classic. Square metal tubing finished in your choice of Oil Rubbed Bronze or Satin Nickel support tapered square Frosted glass shades.

### **MEASUREMENTS**

**DIMENSION** : 21.5" W x 7" H x 8.5" Ext : 6.5" W x 4.75" H x 2.75" HCO **BACK PLATE** 

HANGING WEIGHT : 6.69 lb

#### LAMPING

INPUT VOLTAGE : 120V

: 3 x 60W Incandescent E26 Medium , 180W Total BULB

BULB INCLUDED : (Not Included)

DIMMABLE : Yes

### **GLASS**

Frosted FT