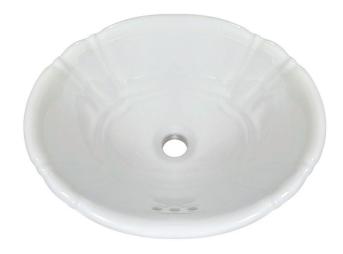

## Fluted Drop-in Petite Barclay Products Lisbon

## **TECHNICAL SPECIFICATIONS**

- Vitreous China Drop-in Sink
- Soft White High Gloss Glaze
- Decorative Rim and Bowl
- Single Hole Overflow Drain

| Outer Dimensions | 17-3/4" x 14-1/2" |
|------------------|-------------------|
| Basin Area       | 15-1/2" x 12-1/4" |
| Basin Depth      | approx 5-1/2"     |