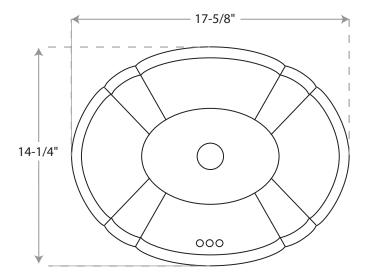

## **TECHNICAL SPECIFICATIONS**

- Vitreous China Drop-in Sink
- Soft White High Gloss Glaze
- Decorative Rim and Bowl
- Single Hole Overflow Drain

| Outer Dimensions | 17-3/4" x 14-1/2" |
|------------------|-------------------|
| Basin Area       | 15-1/2" x 12-1/4" |
| Basin Depth      | approx 5-1/2"     |