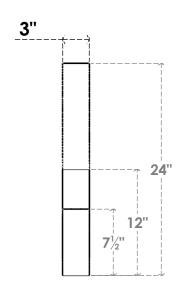

## ITEM NUMBER: BRCURO030X18000X24000RIDRCPR

3"W X 18"D X 24"H RIDGEWOOD ROUGH CEDAR WOODGRAIN OPEN TIMBERTHANE BRACE, PRIMED TAN

**SIDE PROFILE** 

**FRONT PROFILE** 

**ISOMETRIC** 

GENERATED DATE: 04/05/2023