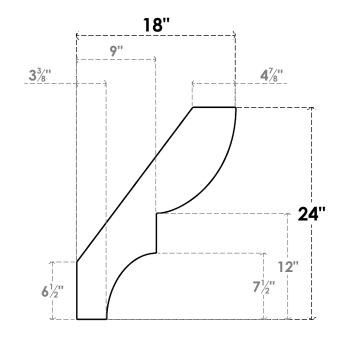

## ITEM NUMBER: BRCURO030X18000X24000RIDRCPR

3"W X 18"D X 24"H RIDGEWOOD ROUGH CEDAR WOODGRAIN OPEN TIMBERTHANE BRACE, PRIMED TAN

**SIDE PROFILE** 

**FRONT PROFILE** 

**ISOMETRIC** 

GENERATED DATE: 04/05/2023