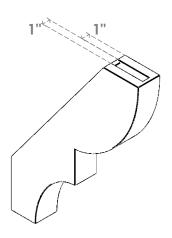

## ITEM NUMBER: BRCURO030X18000X24000RIDRCPR

3"W X 18"D X 24"H RIDGEWOOD ROUGH CEDAR WOODGRAIN OPEN TIMBERTHANE BRACE, PRIMED TAN

**SIDE PROFILE** 

**FRONT PROFILE** 

**ISOMETRIC** 

GENERATED DATE: 04/05/2023