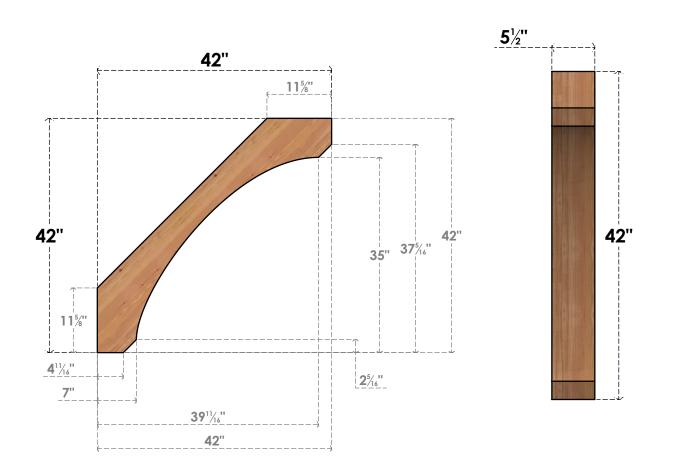

## BRC06X42X42LEC00SWR

5 1/2"W X 42"D X 42"H LEGACY SMOOTH BRACE, WESTERN RED CEDAR

SIDE

## **FRONT**

**EKENA MILLWORK** 2300 WEST MAIN ST. CLARKSVILLE, TX 75426 TOLL FREE: 866-607-0453 WWW.EKENAMILLWORK.COM

## **NOTES**

- 1. INSTALLATION TO BE COMPLETED IN ACCORDANCE WITH MANUFACTURER'S SPECIFICATIONS.
  2. DRAWING MAY NOT BE TO SCALE
- 3. THIS DRAWING IS INTENDED FOR DESIGN AND PLANNING PURPOSES ONLY.
- 4. ALL INFORMATION CONTAINED HEREIN WAS CURRENT AT THE TIME OF DEVELOPMENT BUT MUST BE REVIEWED AND APPROVED BY THE PRODUCT MANUFACTURER TO BE CONSIDERED ACCURATE.
- 5. PRODUCTS ARE NOT KILN DRIED. THIS ITEM IS UNIQUE AND WILL CONTAIN THE NATURAL VARIATIONS THAT THE WOOD SPECIES OFFERS. THIS MAY RESULT IN VARIATIONS UP TO 1/4"