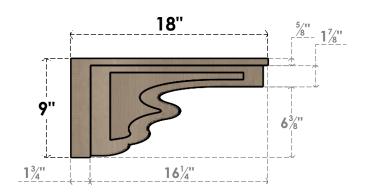

## ITEM NUMBER: CORU09X18X09HLDRCPR

9"W X 18"D X 9"H SERIES 3 WIDE HIGHLAND ROUGH CEDAR TIMBERTHANE FAUX WOOD CORBEL, PRIMED







## SIDE PROFILE

## FRONT PROFILE

## **ISOMETRIC**



**EKENA MILLWORK** 2300 WEST MAIN ST. CLARKSVILLE, TX 75426 TOLL FREE: 866-607-0453 WWW.EKENAMILLWORK.COM

GENERATED DATE: 01/28/2023

- 1. INSTALLATION TO BE COMPLETED IN ACCORDANCE WITH MANUFACTURER'S SPECIFICATIONS.

- 2. DRAWING MAY NOT BE TO SCALE
  3. THIS DRAWING IS INTENDED FOR DESIGN AND PLANNING PURPOSES ONLY.
  4. ALL INFORMATION CONTAINED HEREIN WAS CURRENT AT THE TIME OF DEVELOPMENT BUT MUST BE REVIEWED AND APPROVED BY THE PRODUCT MANUFACTURER TO BE CONSIDERED ACCURATE.
- 5. TIMBERTHANE ARCHITECTURAL PRODUCTS ARE MADE FROM HIGH DENSITY URETHANE AND COME FACTORY PRIMED