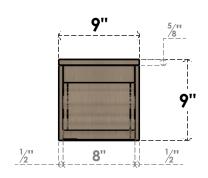

## ITEM NUMBER: CORU09X18X09HLDRCPR

9"W X 18"D X 9"H SERIES 3 WIDE HIGHLAND ROUGH CEDAR TIMBERTHANE FAUX WOOD CORBEL, PRIMED







## SIDE PROFILE

## FRONT PROFILE

## **ISOMETRIC**



**EKENA MILLWORK** 2300 WEST MAIN ST. CLARKSVILLE, TX 75426 TOLL FREE: 866-607-0453 WWW.EKENAMILLWORK.COM

GENERATED DATE: 01/28/2023

- 1. INSTALLATION TO BE COMPLETED IN ACCORDANCE WITH MANUFACTURER'S SPECIFICATIONS.

- 2. DRAWING MAY NOT BE TO SCALE
  3. THIS DRAWING IS INTENDED FOR DESIGN AND PLANNING PURPOSES ONLY.
  4. ALL INFORMATION CONTAINED HEREIN WAS CURRENT AT THE TIME OF DEVELOPMENT BUT MUST BE REVIEWED AND APPROVED BY THE PRODUCT MANUFACTURER TO BE CONSIDERED ACCURATE.
- 5. TIMBERTHANE ARCHITECTURAL PRODUCTS ARE MADE FROM HIGH DENSITY URETHANE AND COME FACTORY PRIMED