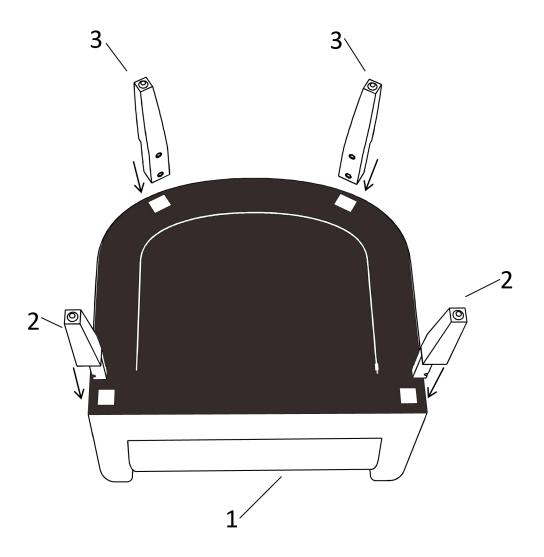

#### STEP 1

Place the Chair (1) on its back on a flat smooth surface. Remove the Legs (2) & (3) and Hardware from inside the fabric of the bottom of the Chair (1).

### STEP 2

Attach Front Legs (2) and Back Legs (3) to the corners.