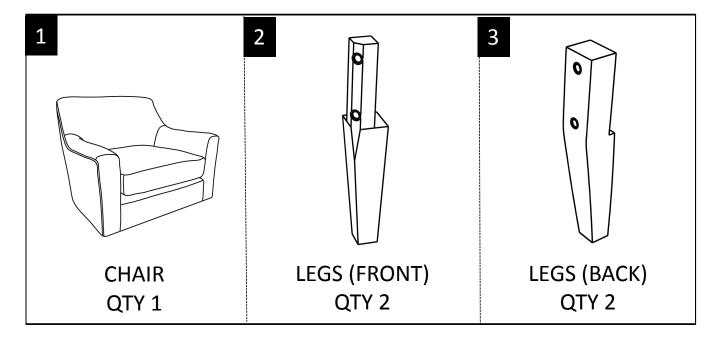

#### **PARTS DESCRIPTION**

**NEED HELP?** For help with assembly or if you are missing a part, Please call customer service at 1-866-518-0120 ext. 262 (9 am to 4 pm EST)

#### STEP 1

Place the Chair (1) on its back on a flat smooth surface. Remove the Legs (2) & (3) and Hardware from inside the fabric of the bottom of the Chair (1).

### STEP 2

Attach Front Legs (2) and Back Legs (3) to the corners.

## **ASSEMBLY**

Align Front Legs (2) and Back Legs (3) with pre-drilled holes on Chair (1), using Bolt (A), Lock Washer (C) and Flat Washer (B). Use Allen Key (D) to tighten.

Turn the Chair right side up.