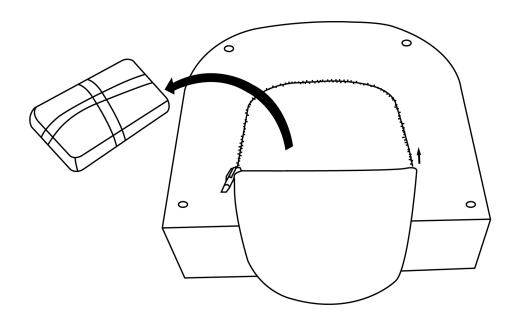

#### STEP 1

Place the Chair (1) on its back on a flat smooth surface. Remove the Legs (2) & (3) and Hardware from inside the fabric of the bottom of the Chair (1).