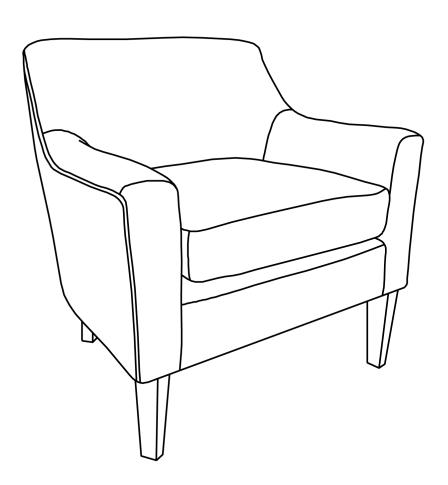

## PAULINE / ELENA / HILARY

# CLUB CHAIR MODEL # AXCCHR-004-BRL





# FOR REPLACEMENT PARTS OR HELP WITH ASSEMBLY PLEASE CONTACT US AT:

simpli-home.com/customer-support

PLEASE ENSURE TO HAVE THE MODEL #
FROM THE PACKAGING OR INSTRUCTION BOOKLET

TO RETURN THE PRODUCT:

PLEASE CONTACT THE RETAILER

WHERE THE ITEM WAS PURCHASED FROM





# ENTER TO WIN

Upload an image of our furniture in your home with a short review to our facebook page for a chance to

Win up to \$3000 of **Simpli Home furniture!!!** 

www.facebook.com/simplihomefurnishings



**IMPORTANT**: Please read this manual carefully before beginning assembly of this product. Keep this manual for future reference.

### **SAFETY INFORMATION**

Identify all the parts and hardware. Do not discard of the packaging until you have checked that you have all of the parts and hardware required. Hardw