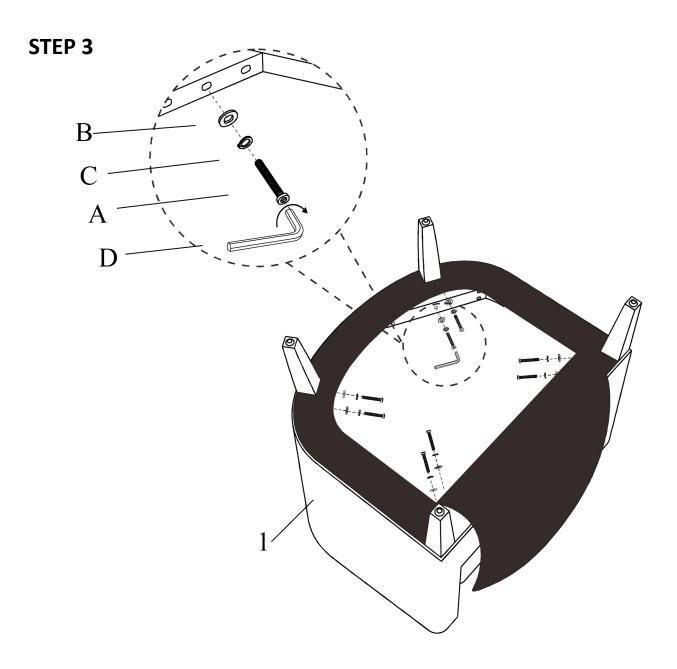

## **ASSEMBLY**

Align Front Legs (2) and Back Legs (3) with pre-drilled holes on Chair (1), using Bolt (A), Lock Washer (C) and Flat Washer (B). Use Allen Key (D) to tighten.

Turn the Chair right side up.