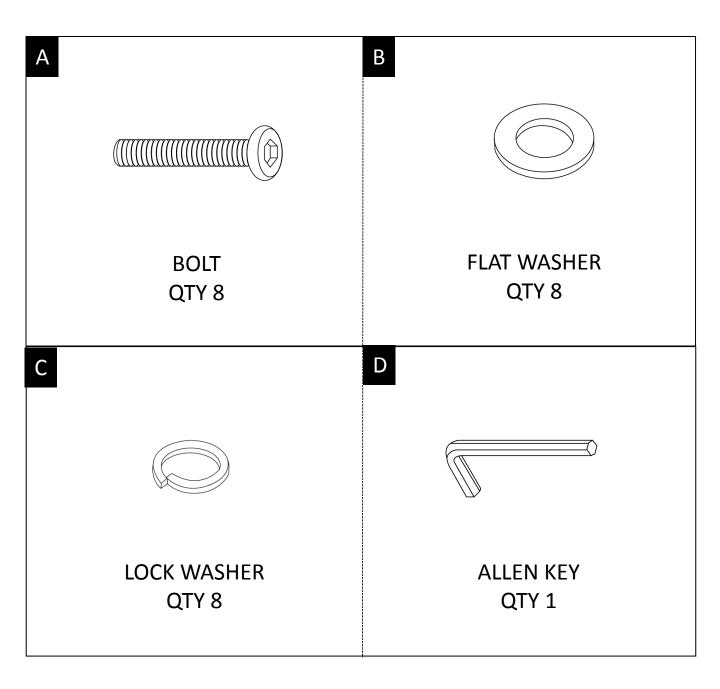

#### HARDWARE DESCRIPTION

**NEED HELP?** For help with assembly or if you are missing a part, Please call customer service at 1-866-518-0120 ext. 262 (9 am to 4 pm EST)

## **ASSEMBLY**

Align Front Legs (2) and Back Legs (3) with pre-drilled holes on Chair (1), using Bolt (A), Lock Washer (C) and Flat Washer (B). Use Allen Key (D) to tighten.

Turn the Chair right side up.