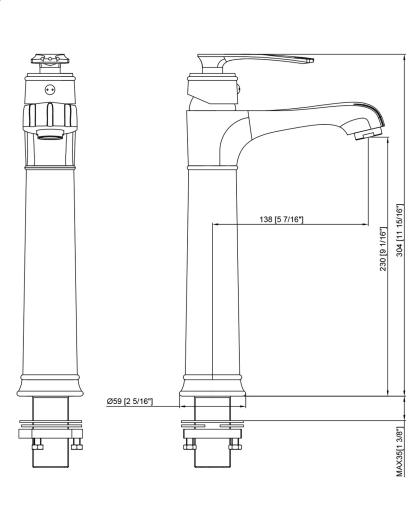

# GF-163MB RANSOM Single Lever Vessel Faucet

| Requested By:      |  |
|--------------------|--|
| Specific Features: |  |

#### **STANDARD SPECIFICATIONS:**

- Vessel faucet with matte black finish
- Single handle control
- Solid brass construction
- High pressure ceramic cartridge
- Single hole deck mount installation
- 1.5-inch diameter hole required
- cUPC and AB1953 low lead compliant
- NSF 61 and NSF 372 certified
- ADA compliant