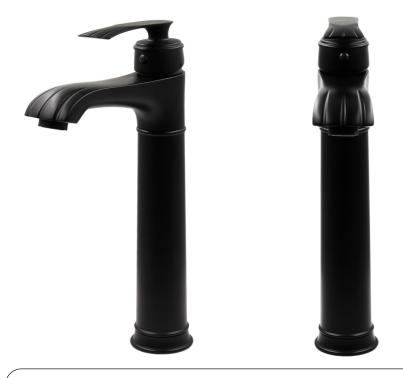

# GF-163MB RANSOM Single Lever Vessel Faucet

| Requested By:      |  |
|--------------------|--|
| Specific Features: |  |

#### **STANDARD SPECIFICATIONS:**

- Vessel faucet with matte black finish
- Single handle control
- Solid brass construction
- High pressure ceramic cartridge
- Single hole deck mount installation
- 1.5-inch diameter hole required
- cUPC and AB1953 low lead compliant
- NSF 61 and NSF 372 certified
- ADA compliant