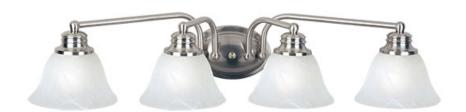

### PRODUCT DESCRIPTION

Maxim Lighting's commitment to both the residential lighting and the home building industries will assure you a product line focused on your basic lighting needs. With the Malaga collection you will find quality lighting that is well designed, well priced and readily available.

### LAMPING

INPUT VOLTAGE : 120V

BULB : 4 x 60W Incandescent E26 Medium , 240W Total

BULB INCLUDED : (Not Included)

DIMMABLE : Yes

## GLASS

Marble MR

## MATERIAL

Glass, Steel