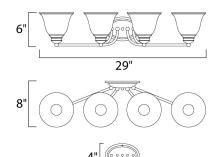

# **MEASUREMENTS**

**DIMENSION** : 29" W x 6" H x 8" Ext

**BACK PLATE** : 6.25" W x 4.25" H x 2.21" HCO

HANGING WEIGHT : 5.06 lb