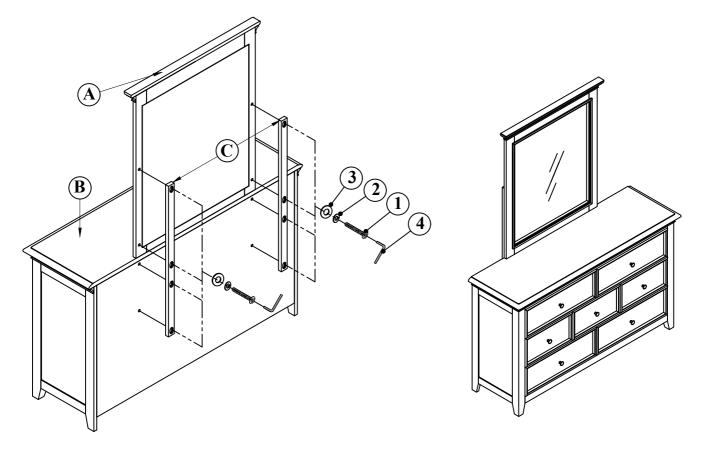

\*\*\* Do not fully tighten screws until fully assembled \*\*\*

| COMPONENT PARTS |           |          |            |  |  |  |
|-----------------|-----------|----------|------------|--|--|--|
| DESCRIPTION     | PART NAME | (        | Q'TY (PCS) |  |  |  |
| A               | MIRROR    |          | 1          |  |  |  |
| B               | DRESSER   |          | 1          |  |  |  |
| ©               | SUPPORT   | <b>=</b> | 2          |  |  |  |

## HARDWARE REQUIRED

| 1 |   | BOLT          | Ø1/4*30mm     | 8 | PCS |
|---|---|---------------|---------------|---|-----|
| 2 | 0 | SPRING WASHER | Ø1/4''*11*1mm | 8 | PCS |
| 3 | 0 | FLAT WASHER   | Ø1/4''19*2mm  | 8 | PCS |
| 4 |   | ALLEN WRENCH  | M4            | 1 | PCS |