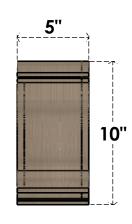

## ITEM NUMBER: CORU05X15X10SCRRCPR

5"W X 15"D X 10"H SERIES 3 CLASSIC SCROLL ROUGH CEDAR TIMBERTHANE FAUX WOOD CORBEL, PRIMED

## SIDE PROFILE

FRONT PROFILE

**ISOMETRIC** 

**EKENA MILLWORK** 2300 WEST MAIN ST. CLARKSVILLE, TX 75426 TOLL FREE: 866-607-0453 WWW.EKENAMILLWORK.COM

GENERATED DATE: 01/28/2023

- 1. INSTALLATION TO BE COMPLETED IN ACCORDANCE WITH MANUFACTURER'S SPECIFICATIONS.