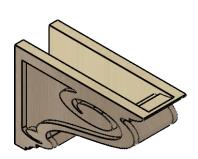

## ITEM NUMBER: CORU05X15X10SCRRCPR

5"W X 15"D X 10"H SERIES 3 CLASSIC SCROLL ROUGH CEDAR TIMBERTHANE FAUX WOOD CORBEL, PRIMED

## SIDE PROFILE

FRONT PROFILE

**ISOMETRIC** 

**EKENA MILLWORK** 2300 WEST MAIN ST. CLARKSVILLE, TX 75426 TOLL FREE: 866-607-0453 WWW.EKENAMILLWORK.COM

GENERATED DATE: 01/28/2023

- 1. INSTALLATION TO BE COMPLETED IN ACCORDANCE WITH MANUFACTURER'S SPECIFICATIONS.