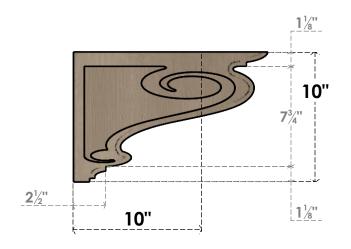

## ITEM NUMBER: CORU05X15X10SCRRCPR

5"W X 15"D X 10"H SERIES 3 CLASSIC SCROLL ROUGH CEDAR TIMBERTHANE FAUX WOOD CORBEL, PRIMED

## SIDE PROFILE

FRONT PROFILE

**ISOMETRIC** 

**EKENA MILLWORK** 2300 WEST MAIN ST. CLARKSVILLE, TX 75426 TOLL FREE: 866-607-0453 WWW.EKENAMILLWORK.COM

GENERATED DATE: 01/28/2023

- 1. INSTALLATION TO BE COMPLETED IN ACCORDANCE WITH MANUFACTURER'S SPECIFICATIONS.