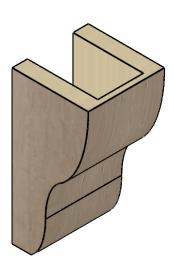

## ITEM NUMBER: CORU05X05X10GRNRCPR

5"W X 5"D X 10"H SERIES 2 WIDE GREENSBORO ROUGH CEDAR TIMBERTHANE FAUX WOOD CORBEL, PRIMED

## SIDE PROFILE

**FRONT PROFILE** 

**ISOMETRIC** 

**EKENA MILLWORK** 2300 WEST MAIN ST. CLARKSVILLE, TX 75426 TOLL FREE: 866-607-0453 WWW.EKENAMILLWORK.COM

GENERATED DATE: 01/27/2023

1. INSTALLATION TO BE COMPLETED IN ACCORDANCE WITH MANUFACTURER'S SPECIFICATIONS.
2. DRAWING MAY NOT BE TO SCALE
3. THIS DRAWING IS INTENDED FOR DESIGN AND PLANNING PURPOSES ONLY.
4. ALL INFORMATION CONTAINED HEREIN WAS CURRENT AT THE TIME OF DEVELOPMENT BUT MUST BE REVIEWED AND APPROVED BY THE PRODUCT MANUFACTURER TO BE CONSIDERED ACCURATE.