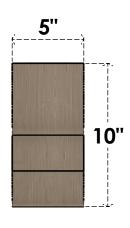

## ITEM NUMBER: CORU05X05X10GRNRCPR

5"W X 5"D X 10"H SERIES 2 WIDE GREENSBORO ROUGH CEDAR TIMBERTHANE FAUX WOOD CORBEL, PRIMED

## SIDE PROFILE

**FRONT PROFILE** 

**ISOMETRIC** 

**EKENA MILLWORK** 2300 WEST MAIN ST. CLARKSVILLE, TX 75426 TOLL FREE: 866-607-0453 WWW.EKENAMILLWORK.COM

GENERATED DATE: 01/27/2023

1. INSTALLATION TO BE COMPLETED IN ACCORDANCE WITH MANUFACTURER'S SPECIFICATIONS.
2. DRAWING MAY NOT BE TO SCALE
3. THIS DRAWING IS INTENDED FOR DESIGN AND PLANNING PURPOSES ONLY.
4. ALL INFORMATION CONTAINED HEREIN WAS CURRENT AT THE TIME OF DEVELOPMENT BUT MUST BE REVIEWED AND APPROVED BY THE PRODUCT MANUFACTURER TO BE CONSIDERED ACCURATE.