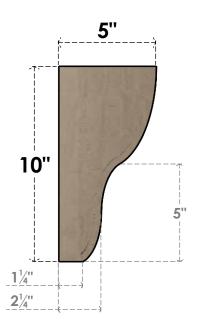

## ITEM NUMBER: CORU05X05X10GRNRCPR

5"W X 5"D X 10"H SERIES 2 WIDE GREENSBORO ROUGH CEDAR TIMBERTHANE FAUX WOOD CORBEL, PRIMED

## SIDE PROFILE

**FRONT PROFILE** 

**ISOMETRIC** 

**EKENA MILLWORK** 2300 WEST MAIN ST. CLARKSVILLE, TX 75426 TOLL FREE: 866-607-0453 WWW.EKENAMILLWORK.COM

GENERATED DATE: 01/27/2023

1. INSTALLATION TO BE COMPLETED IN ACCORDANCE WITH MANUFACTURER'S SPECIFICATIONS.
2. DRAWING MAY NOT BE TO SCALE
3. THIS DRAWING IS INTENDED FOR DESIGN AND PLANNING PURPOSES ONLY.
4. ALL INFORMATION CONTAINED HEREIN WAS CURRENT AT THE TIME OF DEVELOPMENT BUT MUST BE REVIEWED AND APPROVED BY THE PRODUCT MANUFACTURER TO BE CONSIDERED ACCURATE.