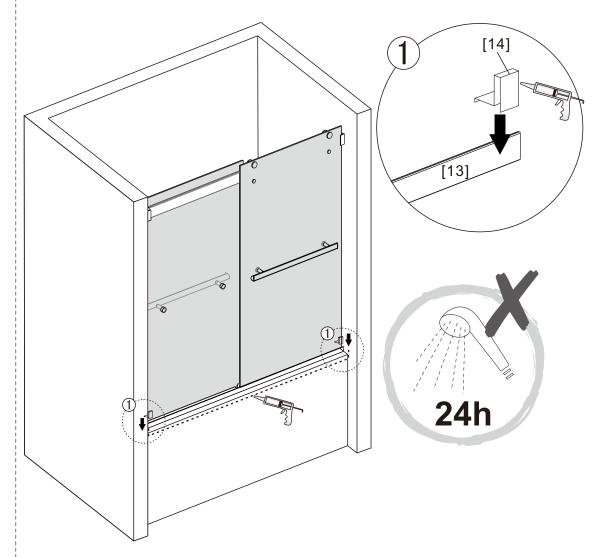

# The state of the s

Assembly

\_ [7]

( I

Please ensure the bottom horizontal is straight before the silicone sealant to cure fully

 Do not use the shower enclosure for at least 24 hour in order to allow the silicone sealant to cure fully.