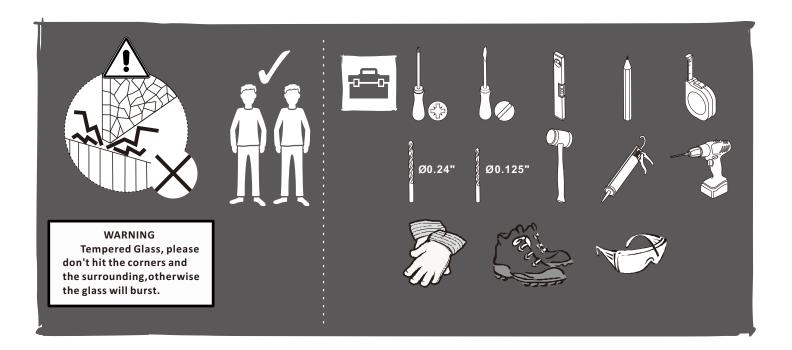

#### Notes: Safety glass can not be re-worked.

Please read these instructions carefully before start of installation.

Special care should be taken when drilling walls to avoid hidden pipes or electrical cables. Note: This product is heavy and may require two people to install.