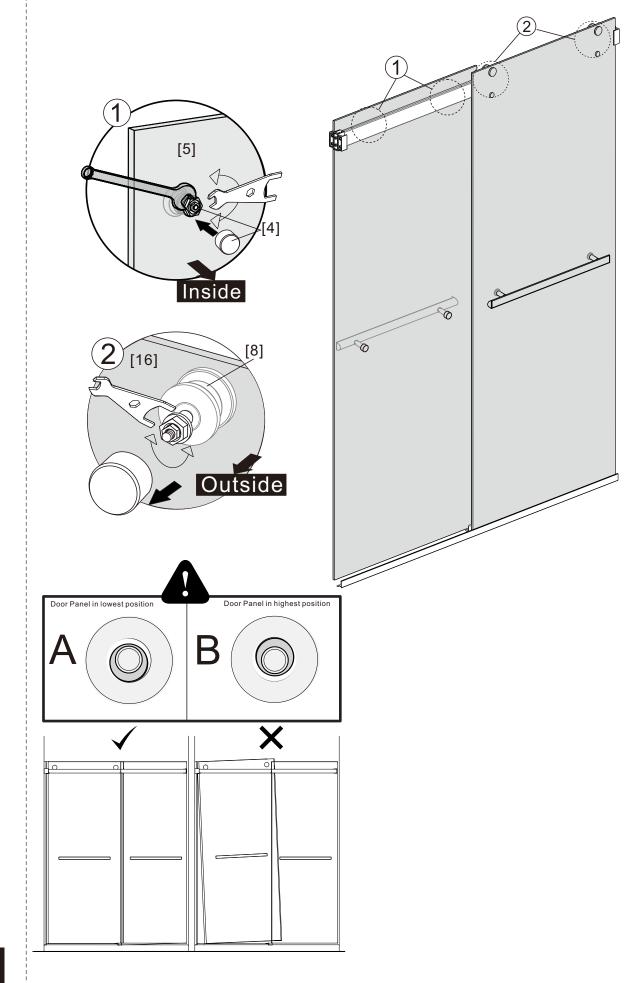

- [9] 1xTop Horizontal Rail
- [10] 1xDoor Guider
- [11] 1xScrew ST4x25
- [12] 1xScrew Cover Cap
- [13] 1xBottom Horizontal Rail
- [14] 2xCover Caps
- [15] 4xDoor Side Gaskets
- [16] 1xDoor Panel

### Box Contents:

| 1xInstallation<br>Instruction.                                         | <b>-</b>    |          |
|------------------------------------------------------------------------|-------------|----------|
| [1] 5xWall Plugs.                                                      | <b>-</b>    | 0000     |
| [2] 4xScrews ST4x35.<br>[3] 2xWall Connectors.                         | <b>→</b>    |          |
| [4] 2xTop Wheels.                                                      | -           |          |
| [5] 1xDoor Panel.                                                      | -           |          |
| [6] 2xHandle Sets.                                                     | <b>→</b>    |          |
| [7] 2xAnti-collision<br>Components.                                    | -           |          |
| [8] 2xTop Rollers.                                                     | -           |          |
| [9] 1xTop Horizontal Rail.                                             | -           |          |
| [10] 1xDoor Guider.<br>[11] 1xScrew ST4x25.<br>[12] 1xScrew Cover Cap. | -           |          |
| [13] 1xBottom Horizontal Rai                                           | l. <b>—</b> | <b>←</b> |
| [14] 2xCover Caps.                                                     | -           | 4141     |
| [15] 4xDoor Side Gaskets.                                              | -           |          |
| [16] 1xDoor Panel.                                                     | <b>→</b>    |          |
| Wrenchs.                                                               | <b>→</b>    |          |