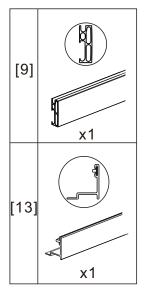

- [9] 1xTop Horizontal Rail
- [10] 1xDoor Guider
- [11] 1xScrew ST4x25
- [12] 1xScrew Cover Cap
- [13] 1xBottom Horizontal Rail
- [14] 2xCover Caps
- [15] 4xDoor Side Gaskets
- [16] 1xDoor Panel

### Box Contents:

| 1xInstallation<br>Instruction.                                         | <b>-</b>    |          |
|------------------------------------------------------------------------|-------------|----------|
| [1] 5xWall Plugs.                                                      | <b>-</b>    | 0000     |
| [2] 4xScrews ST4x35.<br>[3] 2xWall Connectors.                         | <b>→</b>    |          |
| [4] 2xTop Wheels.                                                      | -           |          |
| [5] 1xDoor Panel.                                                      | -           |          |
| [6] 2xHandle Sets.                                                     | <b>→</b>    |          |
| [7] 2xAnti-collision<br>Components.                                    | -           |          |
| [8] 2xTop Rollers.                                                     | -           |          |
| [9] 1xTop Horizontal Rail.                                             | -           |          |
| [10] 1xDoor Guider.<br>[11] 1xScrew ST4x25.<br>[12] 1xScrew Cover Cap. | -           |          |
| [13] 1xBottom Horizontal Rai                                           | l. <b>—</b> | <b>←</b> |
| [14] 2xCover Caps.                                                     | -           | 4141     |
| [15] 4xDoor Side Gaskets.                                              | -           |          |
| [16] 1xDoor Panel.                                                     | <b>→</b>    |          |
| Wrenchs.                                                               | <b>→</b>    |          |