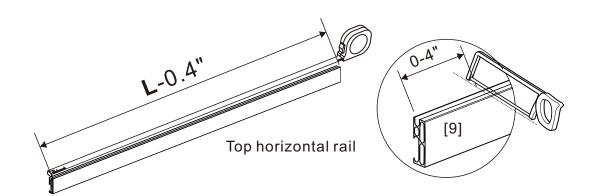

- [9] 1xTop Horizontal Rail
- [10] 1xDoor Guider
- [11] 1xScrew ST4x25
- [12] 1xScrew Cover Cap
- [13] 1xBottom Horizontal Rail
- [14] 2xCover Caps
- [15] 4xDoor Side Gaskets
- [16] 1xDoor Panel

### Box Contents:

| 1xInstallation<br>Instruction.                                         | <b>-</b>    |          |
|------------------------------------------------------------------------|-------------|----------|
| [1] 5xWall Plugs.                                                      | <b>-</b>    | 0000     |
| [2] 4xScrews ST4x35.<br>[3] 2xWall Connectors.                         | <b>→</b>    |          |
| [4] 2xTop Wheels.                                                      | -           |          |
| [5] 1xDoor Panel.                                                      | -           |          |
| [6] 2xHandle Sets.                                                     | <b>→</b>    |          |
| [7] 2xAnti-collision<br>Components.                                    | -           |          |
| [8] 2xTop Rollers.                                                     | -           |          |
| [9] 1xTop Horizontal Rail.                                             | -           |          |
| [10] 1xDoor Guider.<br>[11] 1xScrew ST4x25.<br>[12] 1xScrew Cover Cap. | -           |          |
| [13] 1xBottom Horizontal Rai                                           | l. <b>—</b> | <b>←</b> |
| [14] 2xCover Caps.                                                     | -           | 4141     |
| [15] 4xDoor Side Gaskets.                                              | -           |          |
| [16] 1xDoor Panel.                                                     | <b>→</b>    |          |
| Wrenchs.                                                               | <b>→</b>    |          |