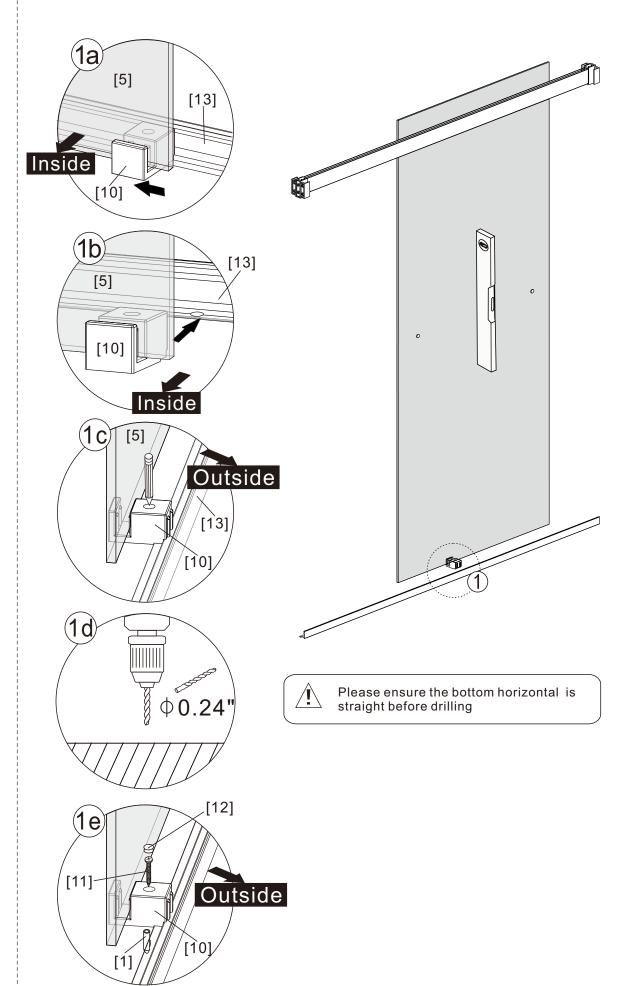

- [9] 1xTop Horizontal Rail
- [10] 1xDoor Guider
- [11] 1xScrew ST4x25
- [12] 1xScrew Cover Cap
- [13] 1xBottom Horizontal Rail
- [14] 2xCover Caps
- [15] 4xDoor Side Gaskets
- [16] 1xDoor Panel

# The state of the s

Assembly

\_ [7]

( I

Please ensure the bottom horizontal is straight before the silicone sealant to cure fully

 Do not use the shower enclosure for at least 24 hour in order to allow the silicone sealant to cure fully.