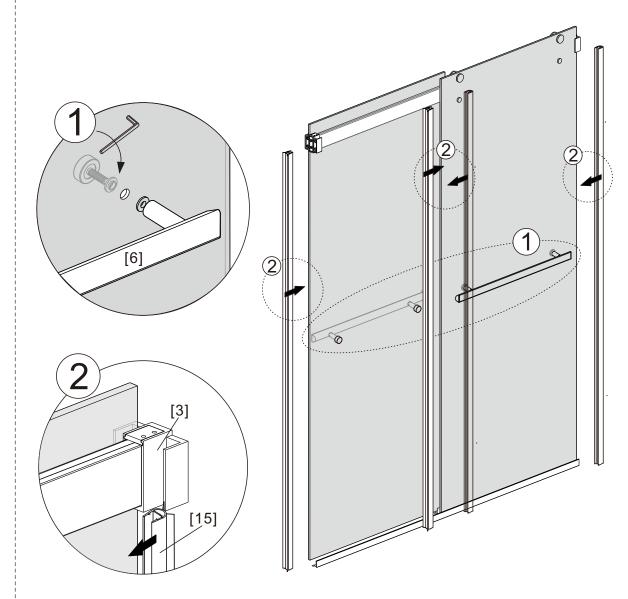

- [9] 1xTop Horizontal Rail
- [10] 1xDoor Guider
- [11] 1xScrew ST4x25
- [12] 1xScrew Cover Cap
- [13] 1xBottom Horizontal Rail
- [14] 2xCover Caps
- [15] 4xDoor Side Gaskets
- [16] 1xDoor Panel

### Box Contents:

| 1xInstallation<br>Instruction.                                         | <b>-</b>    |          |
|------------------------------------------------------------------------|-------------|----------|
| [1] 5xWall Plugs.                                                      | <b>-</b>    | 0000     |
| [2] 4xScrews ST4x35.<br>[3] 2xWall Connectors.                         | <b>→</b>    |          |
| [4] 2xTop Wheels.                                                      | -           |          |
| [5] 1xDoor Panel.                                                      | -           |          |
| [6] 2xHandle Sets.                                                     | <b>→</b>    |          |
| [7] 2xAnti-collision<br>Components.                                    | -           |          |
| [8] 2xTop Rollers.                                                     | -           |          |
| [9] 1xTop Horizontal Rail.                                             | -           |          |
| [10] 1xDoor Guider.<br>[11] 1xScrew ST4x25.<br>[12] 1xScrew Cover Cap. | -           |          |
| [13] 1xBottom Horizontal Rai                                           | l. <b>—</b> | <b>←</b> |
| [14] 2xCover Caps.                                                     | -           | 4141     |
| [15] 4xDoor Side Gaskets.                                              | -           |          |
| [16] 1xDoor Panel.                                                     | <b>→</b>    |          |
| Wrenchs.                                                               | <b>→</b>    |          |

# The state of the s

Assembly

\_ [7]

( I

Please ensure the bottom horizontal is straight before the silicone sealant to cure fully

 Do not use the shower enclosure for at least 24 hour in order to allow the silicone sealant to cure fully.