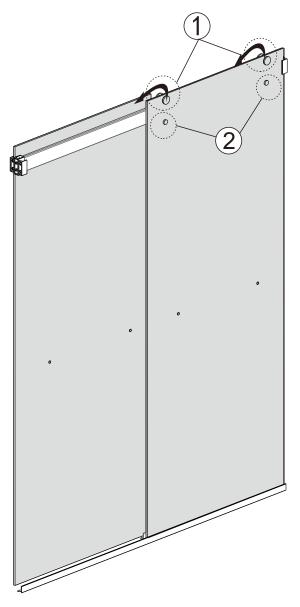

- [9] 1xTop Horizontal Rail
- [10] 1xDoor Guider
- [11] 1xScrew ST4x25
- [12] 1xScrew Cover Cap
- [13] 1xBottom Horizontal Rail
- [14] 2xCover Caps
- [15] 4xDoor Side Gaskets
- [16] 1xDoor Panel

### Box Contents:

| 1xInstallation<br>Instruction.                                         | <b>-</b>    |          |
|------------------------------------------------------------------------|-------------|----------|
| [1] 5xWall Plugs.                                                      | <b>-</b>    | 0000     |
| [2] 4xScrews ST4x35.<br>[3] 2xWall Connectors.                         | <b>→</b>    |          |
| [4] 2xTop Wheels.                                                      | -           |          |
| [5] 1xDoor Panel.                                                      | -           |          |
| [6] 2xHandle Sets.                                                     | <b>→</b>    |          |
| [7] 2xAnti-collision<br>Components.                                    | -           |          |
| [8] 2xTop Rollers.                                                     | -           |          |
| [9] 1xTop Horizontal Rail.                                             | -           |          |
| [10] 1xDoor Guider.<br>[11] 1xScrew ST4x25.<br>[12] 1xScrew Cover Cap. | -           |          |
| [13] 1xBottom Horizontal Rai                                           | l. <b>—</b> | <b>←</b> |
| [14] 2xCover Caps.                                                     | -           | 4141     |
| [15] 4xDoor Side Gaskets.                                              | -           |          |
| [16] 1xDoor Panel.                                                     | <b>→</b>    |          |
| Wrenchs.                                                               | <b>→</b>    |          |