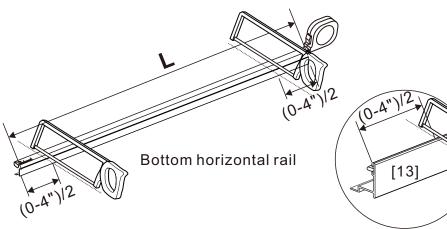

- [9] 1xTop Horizontal Rail
- [10] 1xDoor Guider
- [11] 1xScrew ST4x25
- [12] 1xScrew Cover Cap
- [13] 1xBottom Horizontal Rail
- [14] 2xCover Caps
- [15] 4xDoor Side Gaskets
- [16] 1xDoor Panel

### Box Contents:

| 1xInstallation<br>Instruction.                                         | <b>-</b>    |          |
|------------------------------------------------------------------------|-------------|----------|
| [1] 5xWall Plugs.                                                      | <b>-</b>    | 0000     |
| [2] 4xScrews ST4x35.<br>[3] 2xWall Connectors.                         | <b>→</b>    |          |
| [4] 2xTop Wheels.                                                      | -           |          |
| [5] 1xDoor Panel.                                                      | -           |          |
| [6] 2xHandle Sets.                                                     | <b>→</b>    |          |
| [7] 2xAnti-collision<br>Components.                                    | -           |          |
| [8] 2xTop Rollers.                                                     | -           |          |
| [9] 1xTop Horizontal Rail.                                             | -           |          |
| [10] 1xDoor Guider.<br>[11] 1xScrew ST4x25.<br>[12] 1xScrew Cover Cap. | -           |          |
| [13] 1xBottom Horizontal Rai                                           | l. <b>—</b> | <b>←</b> |
| [14] 2xCover Caps.                                                     | -           | 4141     |
| [15] 4xDoor Side Gaskets.                                              | -           |          |
| [16] 1xDoor Panel.                                                     | <b>→</b>    |          |
| Wrenchs.                                                               | <b>→</b>    |          |