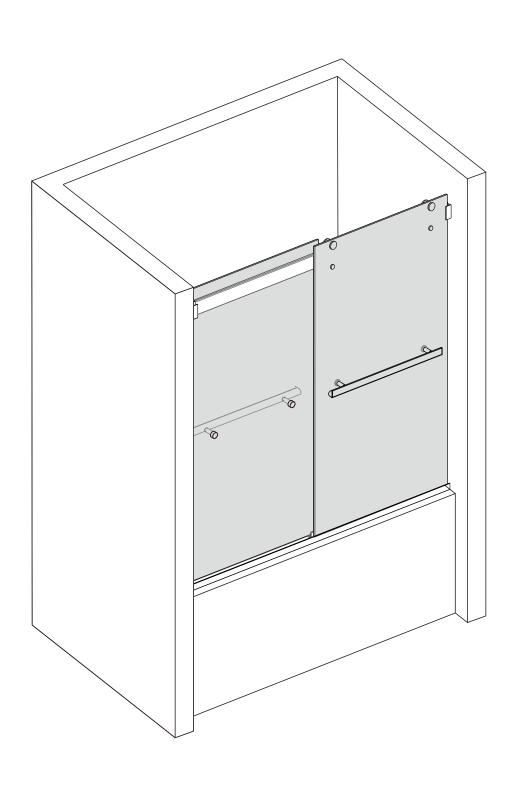

### 301160-BP-PC/301160-BP-MB 301160-BP-BN/301160-BP-BG

IMPORTANT-Please

read and follow all warnings and instructions before using this product. Injury can result from improper use. Save this documents.

#### General Information

Please inspect the product immediately upon receipt for transit damage, missing packs/parts or manufacturing fault. Damage reported later cannot be accepted. Please handle the product with care avoiding knocks and shock loading to all sides and edges of the glass.

#### Notes: Safety glass can not be re-worked.

Please read these instructions carefully before start of installation.

Special care should be taken when drilling walls to avoid hidden pipes or electrical cables. Note: This product is heavy and may require two people to install.