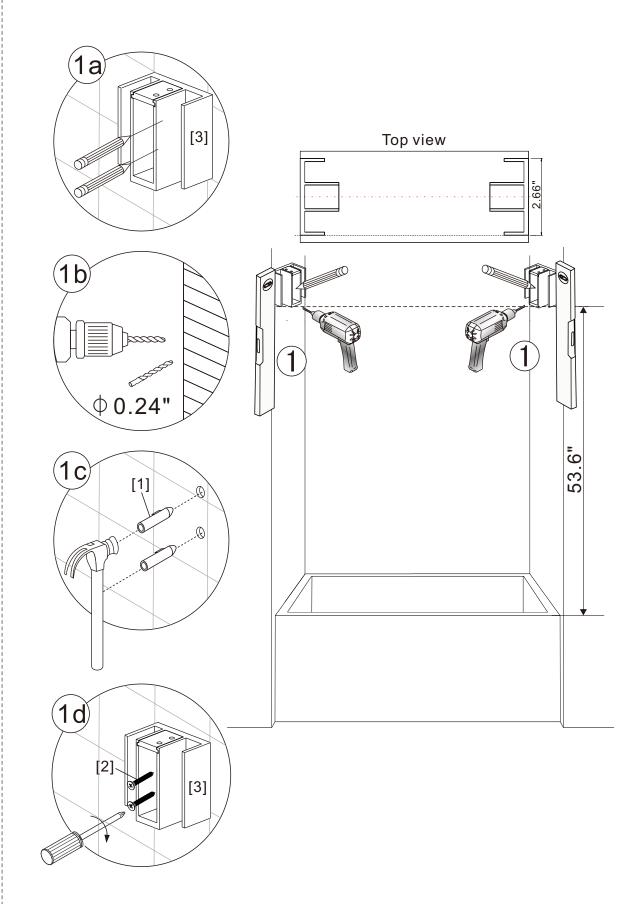

#### Notes: Safety glass can not be re-worked.

Please read these instructions carefully before start of installation.

Special care should be taken when drilling walls to avoid hidden pipes or electrical cables. Note: This product is heavy and may require two people to install.