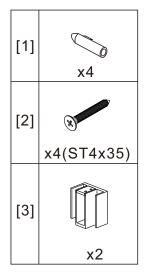

- [9] 1xTop Horizontal Rail
- [10] 1xDoor Guider
- [11] 1xScrew ST4x25
- [12] 1xScrew Cover Cap
- [13] 1xBottom Horizontal Rail
- [14] 2xCover Caps
- [15] 4xDoor Side Gaskets
- [16] 1xDoor Panel

### Box Contents:

| 1xInstallation<br>Instruction.                                         | <b>-</b>    |          |
|------------------------------------------------------------------------|-------------|----------|
| [1] 5xWall Plugs.                                                      | <b>-</b>    | 0000     |
| [2] 4xScrews ST4x35.<br>[3] 2xWall Connectors.                         | <b>→</b>    |          |
| [4] 2xTop Wheels.                                                      | -           |          |
| [5] 1xDoor Panel.                                                      | -           |          |
| [6] 2xHandle Sets.                                                     | <b>→</b>    |          |
| [7] 2xAnti-collision<br>Components.                                    | -           |          |
| [8] 2xTop Rollers.                                                     | -           |          |
| [9] 1xTop Horizontal Rail.                                             | -           |          |
| [10] 1xDoor Guider.<br>[11] 1xScrew ST4x25.<br>[12] 1xScrew Cover Cap. | -           |          |
| [13] 1xBottom Horizontal Rai                                           | l. <b>—</b> | <b>←</b> |
| [14] 2xCover Caps.                                                     | -           | 4141     |
| [15] 4xDoor Side Gaskets.                                              | -           |          |
| [16] 1xDoor Panel.                                                     | <b>→</b>    |          |
| Wrenchs.                                                               | <b>→</b>    |          |