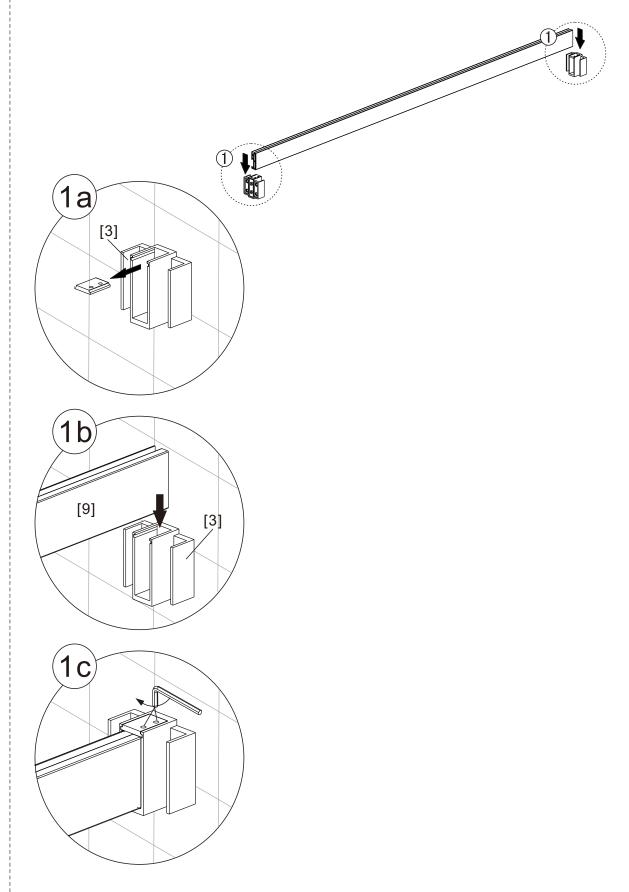

- [9] 1xTop Horizontal Rail
- [10] 1xDoor Guider
- [11] 1xScrew ST4x25
- [12] 1xScrew Cover Cap
- [13] 1xBottom Horizontal Rail
- [14] 2xCover Caps
- [15] 4xDoor Side Gaskets
- [16] 1xDoor Panel

### Box Contents:

| 1xInstallation<br>Instruction.                                         | <b>-</b>    |          |
|------------------------------------------------------------------------|-------------|----------|
| [1] 5xWall Plugs.                                                      | <b>-</b>    | 0000     |
| [2] 4xScrews ST4x35.<br>[3] 2xWall Connectors.                         | <b>→</b>    |          |
| [4] 2xTop Wheels.                                                      | -           |          |
| [5] 1xDoor Panel.                                                      | -           |          |
| [6] 2xHandle Sets.                                                     | <b>→</b>    |          |
| [7] 2xAnti-collision<br>Components.                                    | -           |          |
| [8] 2xTop Rollers.                                                     | -           |          |
| [9] 1xTop Horizontal Rail.                                             | -           |          |
| [10] 1xDoor Guider.<br>[11] 1xScrew ST4x25.<br>[12] 1xScrew Cover Cap. | -           |          |
| [13] 1xBottom Horizontal Rai                                           | l. <b>—</b> | <b>←</b> |
| [14] 2xCover Caps.                                                     | -           | 4141     |
| [15] 4xDoor Side Gaskets.                                              | -           |          |
| [16] 1xDoor Panel.                                                     | <b>→</b>    |          |
| Wrenchs.                                                               | <b>→</b>    |          |