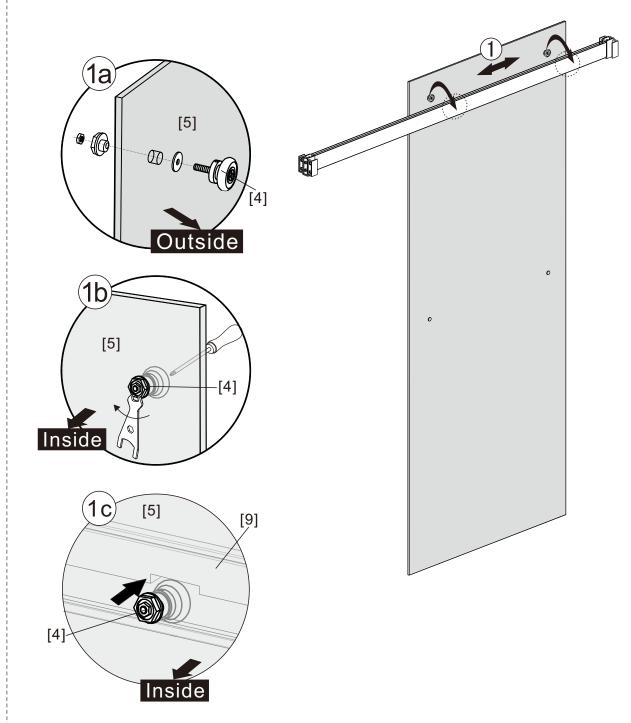

- [9] 1xTop Horizontal Rail
- [10] 1xDoor Guider
- [11] 1xScrew ST4x25
- [12] 1xScrew Cover Cap
- [13] 1xBottom Horizontal Rail
- [14] 2xCover Caps
- [15] 4xDoor Side Gaskets
- [16] 1xDoor Panel