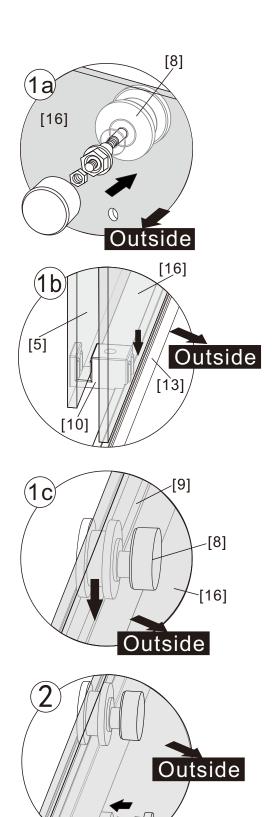

- [9] 1xTop Horizontal Rail
- [10] 1xDoor Guider
- [11] 1xScrew ST4x25
- [12] 1xScrew Cover Cap
- [13] 1xBottom Horizontal Rail
- [14] 2xCover Caps
- [15] 4xDoor Side Gaskets
- [16] 1xDoor Panel

### Box Contents:

| 1xInstallation<br>Instruction.                                         | <b>-</b>    |          |
|------------------------------------------------------------------------|-------------|----------|
| [1] 5xWall Plugs.                                                      | <b>-</b>    | 0000     |
| [2] 4xScrews ST4x35.<br>[3] 2xWall Connectors.                         | <b>→</b>    |          |
| [4] 2xTop Wheels.                                                      | -           |          |
| [5] 1xDoor Panel.                                                      | -           |          |
| [6] 2xHandle Sets.                                                     | <b>→</b>    |          |
| [7] 2xAnti-collision<br>Components.                                    | -           |          |
| [8] 2xTop Rollers.                                                     | -           |          |
| [9] 1xTop Horizontal Rail.                                             | -           |          |
| [10] 1xDoor Guider.<br>[11] 1xScrew ST4x25.<br>[12] 1xScrew Cover Cap. | -           |          |
| [13] 1xBottom Horizontal Rai                                           | l. <b>—</b> | <b>←</b> |
| [14] 2xCover Caps.                                                     | -           | 4141     |
| [15] 4xDoor Side Gaskets.                                              | -           |          |
| [16] 1xDoor Panel.                                                     | <b>→</b>    |          |
| Wrenchs.                                                               | <b>→</b>    |          |