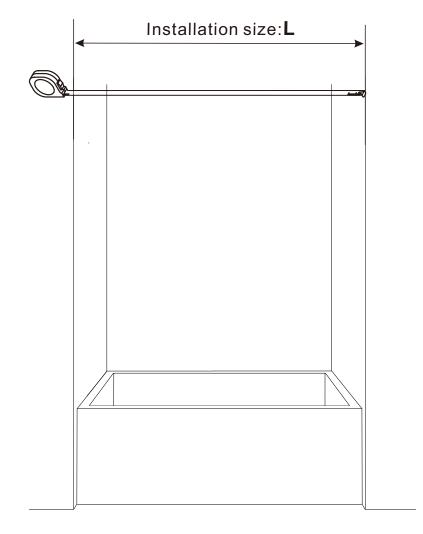

#### Notes: Safety glass can not be re-worked.

Please read these instructions carefully before start of installation.

Special care should be taken when drilling walls to avoid hidden pipes or electrical cables. Note: This product is heavy and may require two people to install.