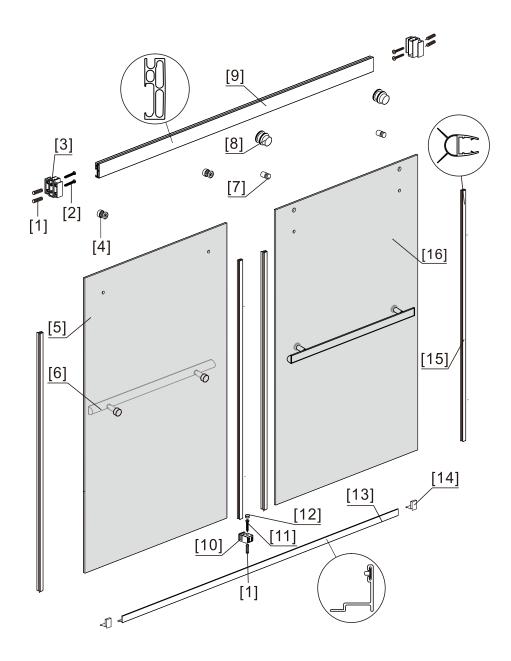

- [9] 1xTop Horizontal Rail
- [10] 1xDoor Guider
- [11] 1xScrew ST4x25
- [12] 1xScrew Cover Cap
- [13] 1xBottom Horizontal Rail
- [14] 2xCover Caps
- [15] 4xDoor Side Gaskets
- [16] 1xDoor Panel

### Box Contents:

| 1xInstallation<br>Instruction.                                         | <b>-</b>    |          |
|------------------------------------------------------------------------|-------------|----------|
| [1] 5xWall Plugs.                                                      | <b>-</b>    | 0000     |
| [2] 4xScrews ST4x35.<br>[3] 2xWall Connectors.                         | <b>→</b>    |          |
| [4] 2xTop Wheels.                                                      | -           |          |
| [5] 1xDoor Panel.                                                      | -           |          |
| [6] 2xHandle Sets.                                                     | <b>→</b>    |          |
| [7] 2xAnti-collision<br>Components.                                    | -           |          |
| [8] 2xTop Rollers.                                                     | -           |          |
| [9] 1xTop Horizontal Rail.                                             | -           |          |
| [10] 1xDoor Guider.<br>[11] 1xScrew ST4x25.<br>[12] 1xScrew Cover Cap. | -           |          |
| [13] 1xBottom Horizontal Rai                                           | l. <b>—</b> | <b>←</b> |
| [14] 2xCover Caps.                                                     | -           | 4141     |
| [15] 4xDoor Side Gaskets.                                              | -           |          |
| [16] 1xDoor Panel.                                                     | <b>→</b>    |          |
| Wrenchs.                                                               | <b>→</b>    |          |