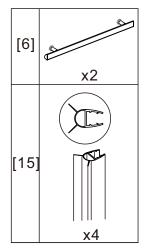

- [9] 1xTop Horizontal Rail
- [10] 1xDoor Guider
- [11] 1xScrew ST4x25
- [12] 1xScrew Cover Cap
- [13] 1xBottom Horizontal Rail
- [14] 2xCover Caps
- [15] 4xDoor Side Gaskets
- [16] 1xDoor Panel

### Box Contents:

| 1xInstallation<br>Instruction.                                         | <b>-</b>    |          |
|------------------------------------------------------------------------|-------------|----------|
| [1] 5xWall Plugs.                                                      | <b>-</b>    | 0000     |
| [2] 4xScrews ST4x35.<br>[3] 2xWall Connectors.                         | <b>→</b>    |          |
| [4] 2xTop Wheels.                                                      | -           |          |
| [5] 1xDoor Panel.                                                      | -           |          |
| [6] 2xHandle Sets.                                                     | <b>→</b>    |          |
| [7] 2xAnti-collision<br>Components.                                    | -           |          |
| [8] 2xTop Rollers.                                                     | -           |          |
| [9] 1xTop Horizontal Rail.                                             | -           |          |
| [10] 1xDoor Guider.<br>[11] 1xScrew ST4x25.<br>[12] 1xScrew Cover Cap. | -           |          |
| [13] 1xBottom Horizontal Rai                                           | l. <b>—</b> | <b>←</b> |
| [14] 2xCover Caps.                                                     | -           | 4141     |
| [15] 4xDoor Side Gaskets.                                              | -           |          |
| [16] 1xDoor Panel.                                                     | <b>→</b>    |          |
| Wrenchs.                                                               | <b>→</b>    |          |