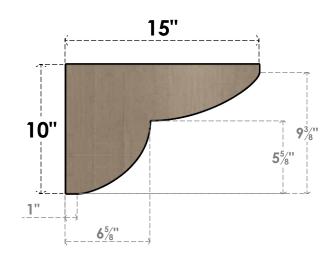

## ITEM NUMBER: CORU05X15X10CRERCPR

5"W X 15"D X 10"H SERIES 3 CLASSIC CRESTLINE ROUGH CEDAR TIMBERTHANE FAUX WOOD CORBEL, PRIMED







## SIDE PROFILE

## **FRONT PROFILE**

## **ISOMETRIC**



**EKENA MILLWORK** 2300 WEST MAIN ST. CLARKSVILLE, TX 75426 TOLL FREE: 866-607-0453 WWW.EKENAMILLWORK.COM

GENERATED DATE: 01/27/2023

- 1. INSTALLATION TO BE COMPLETED IN ACCORDANCE WITH MANUFACTURER'S SPECIFICATIONS.

- 2. DRAWING MAY NOT BE TO SCALE
  3. THIS DRAWING IS INTENDED FOR DESIGN AND PLANNING PURPOSES ONLY.
  4. ALL INFORMATION CONTAINED HEREIN WAS CURRENT AT THE TIME OF DEVELOPMENT BUT MUST BE REVIEWED AND APPROVED BY THE PRODUCT MANUFACTURER TO BE CONSIDERED ACCURATE.
- 5. TIMBERTHANE ARCHITECTURAL PRODUCTS ARE MADE FROM HIGH DENSITY URETHANE AND COME FACTORY PRIMED