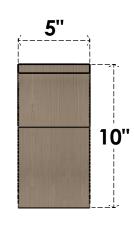

## ITEM NUMBER: CORU05X15X10CRERCPR

5"W X 15"D X 10"H SERIES 3 CLASSIC CRESTLINE ROUGH CEDAR TIMBERTHANE FAUX WOOD CORBEL, PRIMED







## SIDE PROFILE

## **FRONT PROFILE**

## **ISOMETRIC**



**EKENA MILLWORK** 2300 WEST MAIN ST. CLARKSVILLE, TX 75426 TOLL FREE: 866-607-0453 WWW.EKENAMILLWORK.COM

GENERATED DATE: 01/27/2023

- 1. INSTALLATION TO BE COMPLETED IN ACCORDANCE WITH MANUFACTURER'S SPECIFICATIONS.

- 2. DRAWING MAY NOT BE TO SCALE
  3. THIS DRAWING IS INTENDED FOR DESIGN AND PLANNING PURPOSES ONLY.
  4. ALL INFORMATION CONTAINED HEREIN WAS CURRENT AT THE TIME OF DEVELOPMENT BUT MUST BE REVIEWED AND APPROVED BY THE PRODUCT MANUFACTURER TO BE CONSIDERED ACCURATE.
- 5. TIMBERTHANE ARCHITECTURAL PRODUCTS ARE MADE FROM HIGH DENSITY URETHANE AND COME FACTORY PRIMED