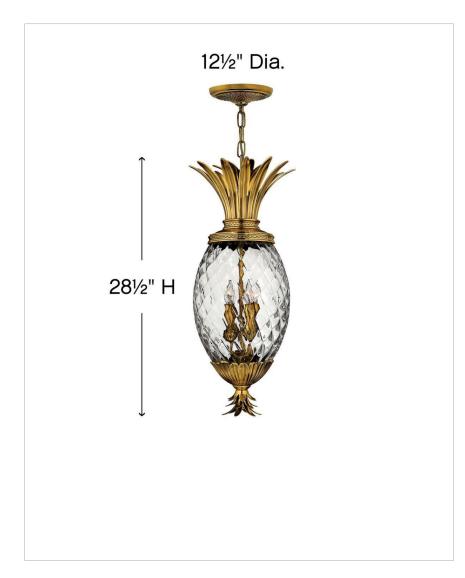

| DIMENSIONS |       |
|------------|-------|
| WIDTH:     | 12.5" |
| HEIGHT:    | 28.5" |
| WEIGHT:    | 24lb  |

| LIGHT SOURCE  |             |
|---------------|-------------|
| LIGHT SOURCE: | Socket      |
| WATTAGE:      | 4-40w Cand. |
| VOLTAGE:      | 120v        |