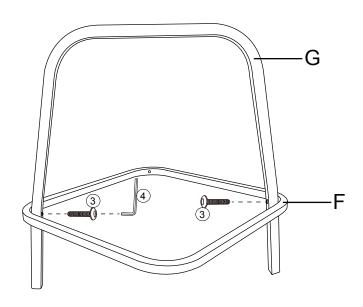

or fatal crushing injuries can occur from furniture tipping over. To prevent furniture from tipping over it must be permanently fixed to the wall. Fixing devices for the wall are not included since different wall materials require different types of fixing devices. Use fixing devices suitable for the walls in your home.

Failure to detach this restraint before moving furniture may result in injury or damage.

DO NOT ALLOW CHILDREN TO CLIMB ON FURNITURE

Online Assembly Instructions: http://ftp.flashfurniture.com/AssemblyInstructions/2-ET-SWVLPTO-30-BK-GG.pdf

#### PARTS

| Α | 1PC | E   | 1PC | 1 | 0)== | 8PCS |
|---|-----|-----|-----|---|------|------|
| В | 1PC | F « | 1PC | 2 | 0)   | 8PCS |
| С | 1PC | G   | 1PC | 3 | ()   | 4PCS |
| D | 1PC | Н   | 1PC | 4 |      | 1PC  |

## STEP 1



### STEP 2





## STEP 4



### STEP 5