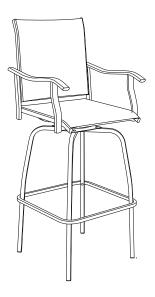

# Thank you for your purchase! 30" Swivel Back all weather patio (2pack)

#### ASSEMBLY INSTRUCTIONS

#### **Before You Begin:**

Please identify all component parts and hardware pieces required before you begin. Carefully remove all of the components from the packaging and set aside for assembly. Assemble on a soft surface to prevent scratching during assembly.

#### Caution:

Tighten all components securely before use. Failure to do so may result in personal injury. DO NOT use any sharp objects to open plastic wrapped components as damage to product or components may result.

#### Warning:

CHOKING HAZARD - Small Parts. Adult Assembly Required.

Injury may result from tipping furniture. You must install the Tipping Restraint Hardware with the unit to prevent the unit from tipping and c