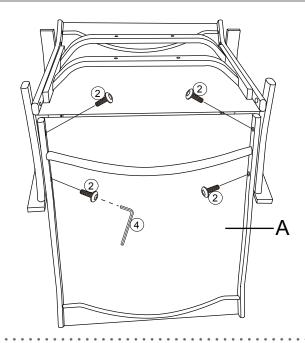

urniture tipping over. To prevent furniture from tipping over it must be permanently fixed to the wall. Fixing devices for the wall are not included since different wall materials require different types of fixing devices. Use fixing devices suitable for the walls in your home.

Failure to detach this restraint before moving furniture may result in injury or damage.

DO NOT ALLOW CHILDREN TO CLIMB ON FURNITURE

Online Assembly Instructions: http://ftp.flashfurniture.com/AssemblyInstructions/2-ET-SWVLPTO-30-BK-GG.pdf

#### PARTS

| Α | 1PC | E   | 1PC | 1 | 0)== | 8PCS |
|---|-----|-----|-----|---|------|------|
| В | 1PC | F « | 1PC | 2 | 0)   | 8PCS |
| С | 1PC | G   | 1PC | 3 | ()   | 4PCS |
| D | 1PC | Н   | 1PC | 4 |      | 1PC  |

## STEP 1



### STEP 2





## STEP 4



### STEP 5