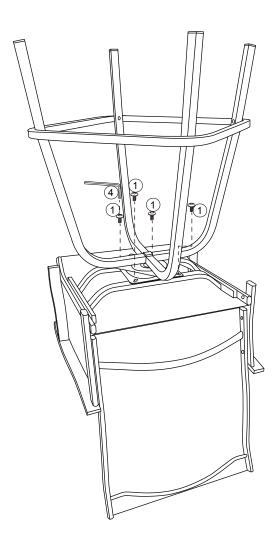

niture tipping over. To prevent furniture from tipping over it must be permanently fixed to the wall. Fixing devices for the wall are not included since different wall materials require different types of fixing devices. Use fixing devices suitable for the walls in your home.

Failure to detach this restraint before moving furniture may result in injury or damage.

DO NOT ALLOW CHILDREN TO CLIMB ON FURNITURE

Online Assembly Instructions: http://ftp.flashfurniture.com/AssemblyInstructions/2-ET-SWVLPTO-30-BK-GG.pdf

#### PARTS

| Α | 1PC | E   | 1PC | 1 | 0)== | 8PCS |
|---|-----|-----|-----|---|------|------|
| В | 1PC | F « | 1PC | 2 | 0)   | 8PCS |
| С | 1PC | G   | 1PC | 3 | ()   | 4PCS |
| D | 1PC | Н   | 1PC | 4 |      | 1PC  |

## STEP 1



### STEP 2





## STEP 4



### STEP 5