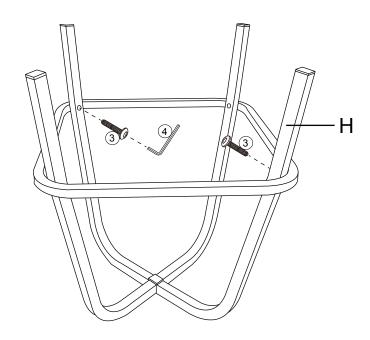

ing injuries can occur from furniture tipping over. To prevent furniture from tipping over it must be permanently fixed to the wall. Fixing devices for the wall are not included since different wall materials require different types of fixing devices. Use fixing devices suitable for the walls in your home.

Failure to detach this restraint before moving furniture may result in injury or damage.

DO NOT ALLOW CHILDREN TO CLIMB ON FURNITURE

Online Assembly Instructions: http://ftp.flashfurniture.com/AssemblyInstructions/2-ET-SWVLPTO-30-BK-GG.pdf

#### PARTS

| Α | 1PC | E   | 1PC | 1 | 0)== | 8PCS |
|---|-----|-----|-----|---|------|------|
| В | 1PC | F « | 1PC | 2 | 0)   | 8PCS |
| С | 1PC | G   | 1PC | 3 | ()   | 4PCS |
| D | 1PC | Н   | 1PC | 4 |      | 1PC  |

## STEP 1



### STEP 2





## STEP 4



### STEP 5