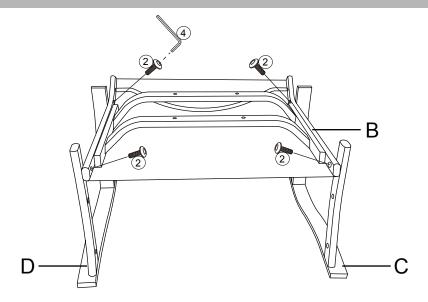

n occur from furniture tipping over. To prevent furniture from tipping over it must be permanently fixed to the wall. Fixing devices for the wall are not included since different wall materials require different types of fixing devices. Use fixing devices suitable for the walls in your home.

Failure to detach this restraint before moving furniture may result in injury or damage.

DO NOT ALLOW CHILDREN TO CLIMB ON FURNITURE

Online Assembly Instructions: http://ftp.flashfurniture.com/AssemblyInstructions/2-ET-SWVLPTO-30-BK-GG.pdf

#### PARTS

| Α | 1PC | E   | 1PC | 1 | 0)== | 8PCS |
|---|-----|-----|-----|---|------|------|
| В | 1PC | F « | 1PC | 2 | 0)   | 8PCS |
| С | 1PC | G   | 1PC | 3 | ()   | 4PCS |
| D | 1PC | Н   | 1PC | 4 |      | 1PC  |

## STEP 1



### STEP 2





## STEP 4



### STEP 5