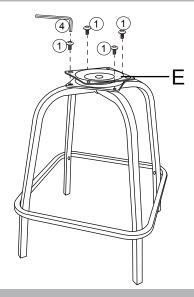

g injuries can occur from furniture tipping over. To prevent furniture from tipping over it must be permanently fixed to the wall. Fixing devices for the wall are not included since different wall materials require different types of fixing devices. Use fixing devices suitable for the walls in your home.

Failure to detach this restraint before moving furniture may result in injury or damage.

DO NOT ALLOW CHILDREN TO CLIMB ON FURNITURE

Online Assembly Instructions: http://ftp.flashfurniture.com/AssemblyInstructions/2-ET-SWVLPTO-30-BK-GG.pdf

#### PARTS

| Α | 1PC | E   | 1PC | 1 | 0)== | 8PCS |
|---|-----|-----|-----|---|------|------|
| В | 1PC | F « | 1PC | 2 | 0)   | 8PCS |
| С | 1PC | G   | 1PC | 3 | ()   | 4PCS |
| D | 1PC | Н   | 1PC | 4 |      | 1PC  |

## STEP 1



### STEP 2





## STEP 4



### STEP 5