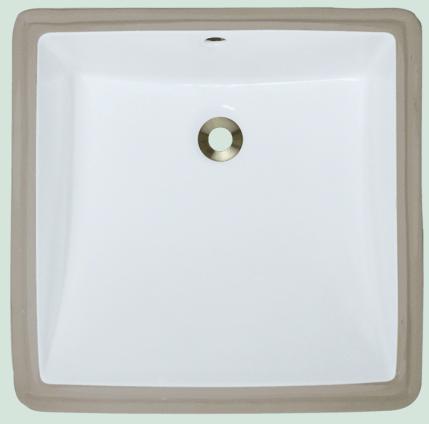

### U2230-WHITE Rectangular Sink

### **Porcelain**

Our porcelain sinks are made of true vitreous china and are triple glazed to create the strongest sink you will find. All of our porcelain sinks are covered by a limited lifetime warranty. All undermount sinks come with a cardboard cutout template and mounting hardware.