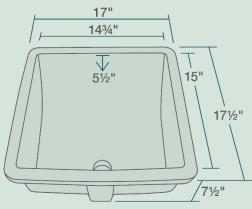

## 17" x 17 1/2" x 7 1/2" True Vitreous China Cardboard Cutout Template Included Installation Hardware Included Limited Lifetime Warranty