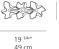

#### Dimensions =

standard length min. 19 <sup>3/4</sup>" - max. 78 <sup>3/4</sup>" min. 50 cm - max. 200 cm extended length min. 19<sup>3/4</sup>" - max. 216 " min. 50 cm - max. 548 cm

49 cm