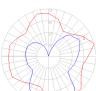

#### Light distribution

Diffused

Red = Max Cd. Through Vertical plane Blue = Max Cd. Through Horizontal plane Luminaire weight

8.8 lbs / 4 kg