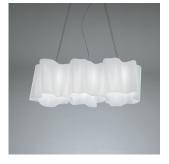

# Logico micro triple linear suspension

## 0650028A

Design By = Michele De Lucchi Gerhard Reichert

Collection -Design

#### Colors & Finishes

Milky White (Diffuser)

Pale grey (Body & Canopy)

#### Materials =

- Diffuser in handblown glass with satin finish
- Diffuser supporting frame in die-cast aluminum with matte lacquered finish
- Frame supporting cables in stainless steel
- Ceiling canopy in steel with thermoplastic cover