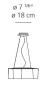

## Warranty =

5 year Limited warranty

| 6 <sup>11/16</sup>" | 17 cm

7″ 18 cm

last updated: 2020-06-30

We reserve the right to change specifications of our products. For the latest product information please visit www.artemide.net