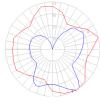

#### Light distribution

Diffused

Red = Max Cd. Through Vertical plane Blue = Max Cd. Through Horizontal plane Luminaire weight

8.8 lbs / 4 kg