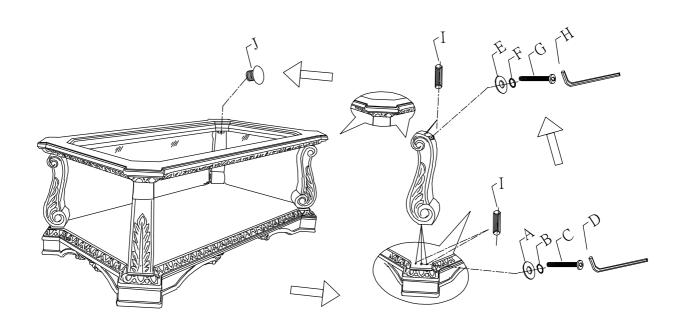

## HARDWARE LIST:

| А | 0 | <b>ø</b> 5/16"*22mm        | 4PCS  |
|---|---|----------------------------|-------|
| В |   | <b>ø</b> 5/16"             | 4PCS  |
| С |   | \$\phi 5/16" \times 2-3/4" | 4PCS  |
| D |   | • <b>ø</b> 5/16"           | 1PC   |
| Е |   | <b>ø</b> 1/4"*16mm         | 4PCS  |
| F |   | <b>Ø</b> 1/4''             | 4PCS  |
| G |   | <b>ø</b> 1/4"×1-1/2"       | 4PCS  |
| Н |   | <b>Ø</b> 1/4"              | 1PC   |
| I |   | <b>ø</b> 10*30mm           | 16PCS |
| J |   | Cover Ø13mm                | 4 PCS |

LEG 4 PCS

BASE 1 PC