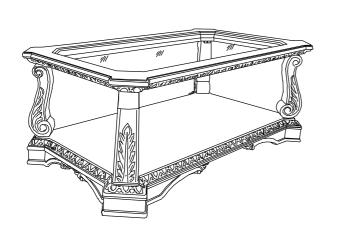

## 86930 COFFEE TABLE

Thank you for purchasing this quality product. Be sure to check all packing materials carefully for small parts, which may have come loose inside the carton during shipment. Identify and count all parts and compare with the parts list below.

LEG 4 PCS

BASE 1 PC