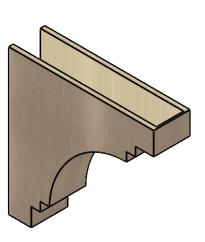

## ITEM NUMBER: CORU08X32X32PECRCPR

8"W X 32"D X 32"H SERIES 1 THIN PESCADERO ROUGH CEDAR TIMBERTHANE FAUX WOOD CORBEL, PRIMED

## SIDE PROFILE

**FRONT PROFILE** 

**ISOMETRIC** 

GENERATED DATE: 01/28/2023

**EKENA MILLWORK** 2300 WEST MAIN ST. CLARKSVILLE, TX 75426 TOLL FREE: 866-607-0453 WWW.EKENAMILLWORK.COM

1. INSTALLATION TO BE COMPLETED IN ACCORDANCE WITH MANUFACTURER'S SPECIFICATIONS.