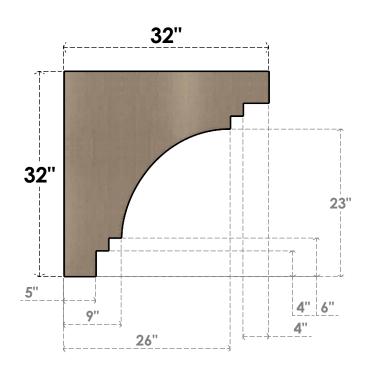

## ITEM NUMBER: CORU08X32X32PECRCPR

8"W X 32"D X 32"H SERIES 1 THIN PESCADERO ROUGH CEDAR TIMBERTHANE FAUX WOOD CORBEL, PRIMED

## SIDE PROFILE

**FRONT PROFILE** 

**ISOMETRIC** 

GENERATED DATE: 01/28/2023

**EKENA MILLWORK** 2300 WEST MAIN ST. CLARKSVILLE, TX 75426 TOLL FREE: 866-607-0453 WWW.EKENAMILLWORK.COM

1. INSTALLATION TO BE COMPLETED IN ACCORDANCE WITH MANUFACTURER'S SPECIFICATIONS.