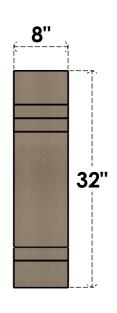

## ITEM NUMBER: CORU08X32X32PECRCPR

8"W X 32"D X 32"H SERIES 1 THIN PESCADERO ROUGH CEDAR TIMBERTHANE FAUX WOOD CORBEL, PRIMED

## SIDE PROFILE

**FRONT PROFILE** 

**ISOMETRIC** 

GENERATED DATE: 01/28/2023

**EKENA MILLWORK** 2300 WEST MAIN ST. CLARKSVILLE, TX 75426 TOLL FREE: 866-607-0453 WWW.EKENAMILLWORK.COM

1. INSTALLATION TO BE COMPLETED IN ACCORDANCE WITH MANUFACTURER'S SPECIFICATIONS.