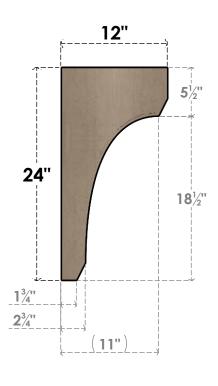

## ITEM NUMBER: CORU12X12X24LGYRCPR

12"W X 12"D X 24"H SERIES 2 WIDE LEGACY ROUGH CEDAR TIMBERTHANE FAUX WOOD CORBEL, PRIMED

## SIDE PROFILE