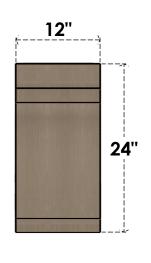

## ITEM NUMBER: CORU12X12X24LGYRCPR

12"W X 12"D X 24"H SERIES 2 WIDE LEGACY ROUGH CEDAR TIMBERTHANE FAUX WOOD CORBEL, PRIMED

## FRONT PROFILE