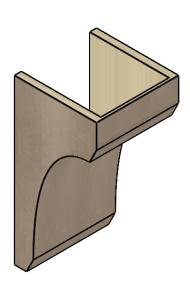

## ITEM NUMBER: CORU12X12X24LGYRCPR

12"W X 12"D X 24"H SERIES 2 WIDE LEGACY ROUGH CEDAR TIMBERTHANE FAUX WOOD CORBEL, PRIMED

## **ISOMETRIC**

**EKENA MILLWORK** 2300 WEST MAIN ST. CLARKSVILLE, TX 75426 TOLL FREE: 866-607-0453 WWW.EKENAMILLWORK.COM

GENERATED DATE: 01/27/2023

- 1. INSTALLATION TO BE COMPLETED IN ACCORDANCE WITH MANUFACTURER'S SPECIFICATIONS.
  2. DRAWING MAY NOT BE TO SCALE
  3. THIS DRAWING IS INTENDED FOR DESIGN AND PLANNING PURPOSES ONLY.
  4. ALL INFORMATION CONTAINED HEREIN WAS CURRENT AT THE TIME OF DEVELOPMENT BUT MUST BE REVIEWED AND APPROVED BY THE PRODUCT MANUFACTURER TO BE CONSIDERED ACCURATE.
- 5. TIMBERTHANE ARCHITECTURAL PRODUCTS ARE MADE FROM HIGH DENSITY URETHANE AND COME FACTORY PRIMED