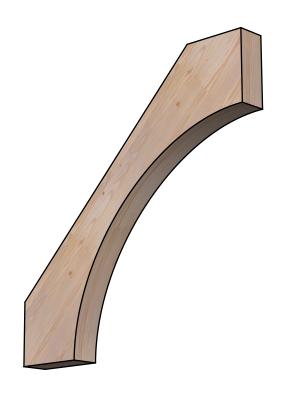

## BRC04X34X34WTL00SDF

3 1/2"W X 34"D X 34"H WESTLAKE SMOOTH BRACE, DOUGLAS FIR

SIDE

## **FRONT**

**EKENA MILLWORK** 2300 WEST MAIN ST. CLARKSVILLE, TX 75426 TOLL FREE: 866-607-0453 WWW.EKENAMILLWORK.COM