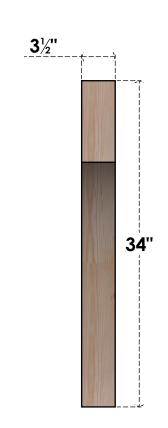

## BRC04X34X34WTL00SDF

3 1/2"W X 34"D X 34"H WESTLAKE SMOOTH BRACE, DOUGLAS FIR

SIDE

## **FRONT**

**EKENA MILLWORK** 2300 WEST MAIN ST. CLARKSVILLE, TX 75426 TOLL FREE: 866-607-0453 WWW.EKENAMILLWORK.COM