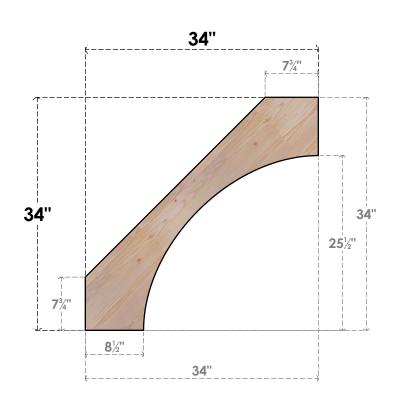

## BRC04X34X34WTL00SDF

3 1/2"W X 34"D X 34"H WESTLAKE SMOOTH BRACE, DOUGLAS FIR

SIDE

## **FRONT**

**EKENA MILLWORK** 2300 WEST MAIN ST. CLARKSVILLE, TX 75426 TOLL FREE: 866-607-0453 WWW.EKENAMILLWORK.COM