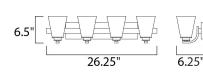

## **MEASUREMENTS** DIMENSION

BACK PLATE HANGING WEIGHT LAMPING INPUT VOLTAGE BULB BULB INCLUDED DIMMABLE : 26.25" W x 6.5" H x 6.25" Ext : 17.6" W x 3.93" H x 3.5" HCO : 6.26 lb

OLTAGE : 120V : 4 x 60W Incandescent E26 Medium , 240W Total CLUDED : (Not Included) BLE : Yes