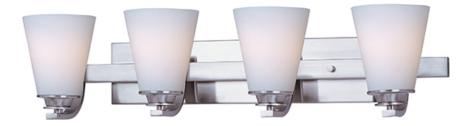

## **PRODUCT DESCRIPTION**

Conical collection's Satin White cone-shaped glass is supported by a sweeping rectangular tube arm finished in Polished Chrome or Satin Nickel. This interesting marriage between contemporary geometric shape and traditional styling is a unique addition to any bathroom.