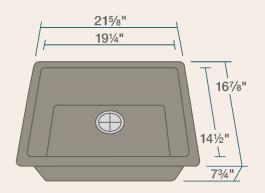

## UPC: 817299019442

808-MOCHA Single Bowl Sink

21 5/8" x 16 7/8" x 7 3/4" Undermount or Topmount Installation Made with 80% Quartz, 20% Acrylic All-Natural Materials - Eco-Friendly and Recyclable Offset Drain Heat Resistant to 550 Degrees Stain Resistant Scratch Resistant Multiple Colors Available Installation Hardware Included Lifetime Warranty Acrylic Provides Sound Dampening - No Pads Needed

## Features Topmount 24" Minimum 80% Quartz Offset Heat Resistant Stain or Undermount Drain 3 1/2" Cabinet Size 20% Acrylic to 550° Resistant 20) 80 Scratch Multiple Colors Cutout Hardware Limited Lifetime Warranty Resistant Available Template Included Template LLW (+)