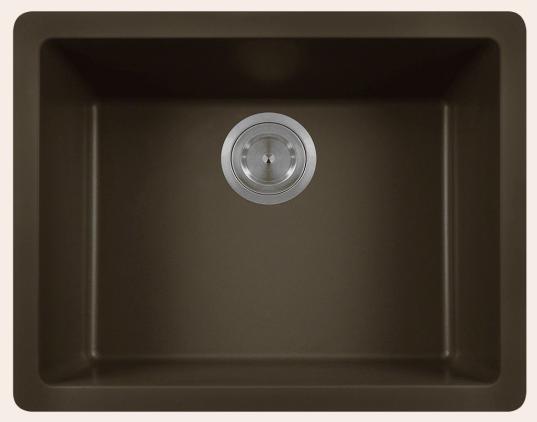

## UPC: 817299019442

808-MOCHA Single Bowl Sink

21 5/8" x 16 7/8" x 7 3/4" Undermount or Topmount Installation Made with 80% Quartz, 20% Acrylic All-Natural Materials - Eco-Friendly and Recyclable Offset Drain Heat Resistant to 550 Degrees Stain Resistant Scratch Resistant Multiple Colors Available Installation Hardware Included Lifetime Warranty Acrylic Provides Sound Dampening - No Pads Needed