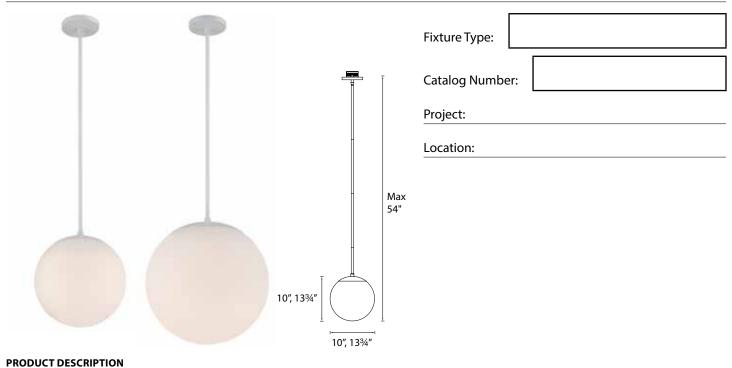

### **FEATURES**

- · Mouth blown etched triplex glass
- · Integral swivel for sloped ceilings
- Three 12 inch and one 6 inch rods included (additional extension rods available)
- Supplied with 10 feet of wire
- Meets 2013 California Title 24 Efficiency
- Smooth and continuous ELV dimming
- ETL & cETL damp location listed
- Driver located in J box
- 70,000 hour rated life
- 90 CRI
- 277V available (special order)