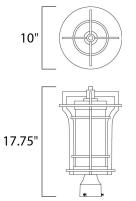

## **MEASUREMENTS**

DIMENSION

BULB

: 10" L x 10" W x 17.75" H : 8.36 lb HANGING WEIGHT

LAMPING INPUT VOLTAGE : 120V

: 1 x 60W Incandescent E26 Medium , 60W Total BULB INCLUDED : (Not Included) DIMMABLE : Yes