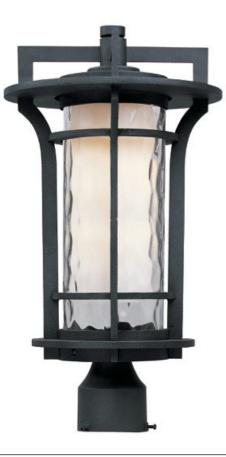

## **PRODUCT DESCRIPTION**

Bold, exterior design of Die Cast aluminum finished in Black Oxide support elongated cylinders of clear Waterglass. Light is gently diffused by a second inner cylinder of Satin White glass.

## **FINISHES OPTION**

Black Oxide

GLASS Water Glass WG

MATERIAL Aluminum, Glass

RATINGS cETLus Wet Location

ADDITIONAL OPERATING TEMPERATURE: -20°C (-4°F), 40°C (104°F)

PHOTOMETIC: Report Found Online

Always consult a qualified electrician before installing any lighting product.