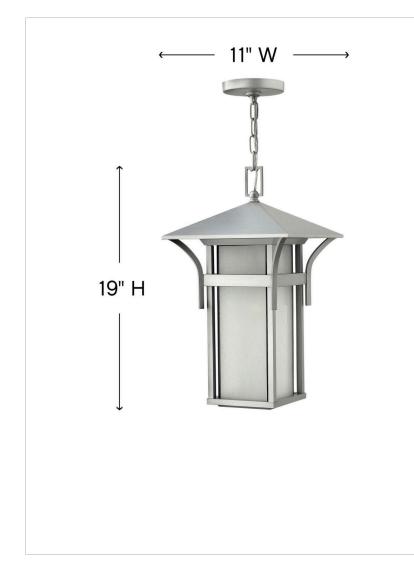

## DIMENSIONSWIDTH:11"HEIGHT:19"WEIGHT:10lb

| LIGHT SOURCE  |             |
|---------------|-------------|
| LIGHT SOURCE: | Socket      |
| WATTAGE:      | 1-100w Med. |
| VOLTAGE:      | 120v        |