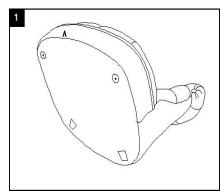

## **Part List and Hardware List**

| PIECE | DESCRIPTION   | PICTURE      | QUANTITY |
|-------|---------------|--------------|----------|
| А     | Seat          |              | 1X       |
| В     | Front leg-1   |              | 1X       |
| С     | Front leg-2   |              | 1X       |
| D     | Back leg-1    |              | 1X       |
| Е     | Back leg-2    |              | 1X       |
| H1    | Allen bolt L  | <del>]</del> | 4X       |
| H2    | Spring washer | 9            | 4X       |
| НЗ    | Flat washer   | 0            | 4X       |
| H4    | Allen key     |              | 1X       |