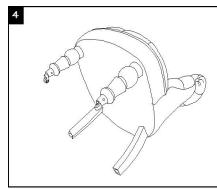

## **Part List and Hardware List**

| PIECE | DESCRIPTION   | PICTURE      | QUANTITY |
|-------|---------------|--------------|----------|
| А     | Seat          |              | 1X       |
| В     | Front leg-1   |              | 1X       |
| С     | Front leg-2   |              | 1X       |
| D     | Back leg-1    |              | 1X       |
| Е     | Back leg-2    |              | 1X       |
| H1    | Allen bolt L  | <del>]</del> | 4X       |
| H2    | Spring washer | 9            | 4X       |
| НЗ    | Flat washer   | 0            | 4X       |
| H4    | Allen key     |              | 1X       |