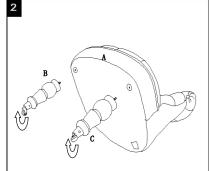

## **Part List and Hardware List**

| PIECE | DESCRIPTION   | PICTURE      | QUANTITY |
|-------|---------------|--------------|----------|
| А     | Seat          |              | 1X       |
| В     | Front leg-1   |              | 1X       |
| С     | Front leg-2   |              | 1X       |
| D     | Back leg-1    |              | 1X       |
| Е     | Back leg-2    |              | 1X       |
| H1    | Allen bolt L  | <del>]</del> | 4X       |
| H2    | Spring washer | 9            | 4X       |
| НЗ    | Flat washer   | 0            | 4X       |
| H4    | Allen key     |              | 1X       |