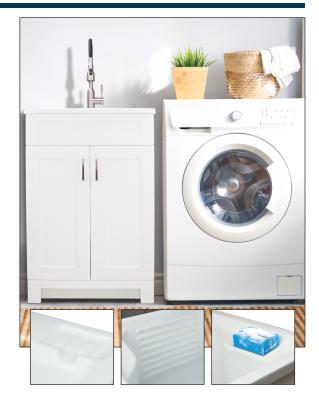

## LAUNDRY SINK CABINET with Extra Deep Sink & High Arc Faucet TCAS-2522-WC

- Complete laundry cabinet with extra deep acrylic sink top and high arc articulating faucet.
- Pre-assembled cabinet provides time saving set-up right out of the carton. Particle board cabinet in white matte pvc laminate finish. Modern style mdf doors feature slow closing hinges for quiet, gentle operation. Door hardware included.
- Stainless steel high arc adjustable single lever faucet. Ceramic disc. 1.5 gpm. Flexible silicone arm with aerator, spray head and garden hose adapter.
- Gloss white 13" deep acrylic sink top with integral washboard, soap dish and shelf.
- Includes stainless steel basket strainer and flexible 3/8" braided supplies.
- · Easy to assemble and install.
- 1 Year Ltd. Warranty.