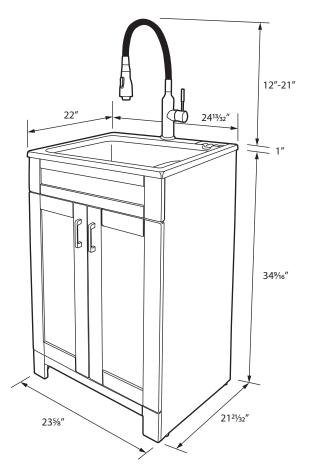

## **Specified Model**

|                              | Model No.        |                                         |                       |         |
|------------------------------|------------------|-----------------------------------------|-----------------------|---------|
| COMPLETE LAUNDRY CABINET KIT |                  |                                         |                       |         |
|                              | TCAS-2522-WC     | Laundry Cabinet, Sink Top and<br>Faucet |                       |         |
|                              |                  | Width                                   | Depth                 | Height  |
|                              | Laundry Cabinet  | 235⁄8″                                  | 21 <sup>21</sup> ⁄32″ | 34%16″  |
|                              | Acrylic Sink Top | 24 <sup>13</sup> ⁄32″                   | 22″                   | 13″     |
|                              | Faucet           | —                                       | 8″-12″                | 12"-21" |