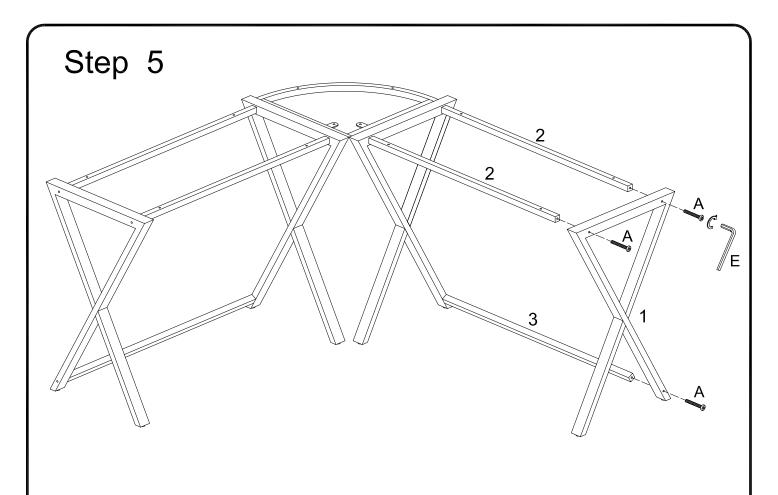

## Hardware List

The hardware quantities listed above are required for proper assembly. Some extra hardware may also have been included.

with wrench (E).

Attach leg (1) and corner frame (4) to the assembly from the previous step using long bolts (B) .Secure leg (1) to lower crossbar (3) using short bolt (A) . Tighten all bolts with wrench (E).