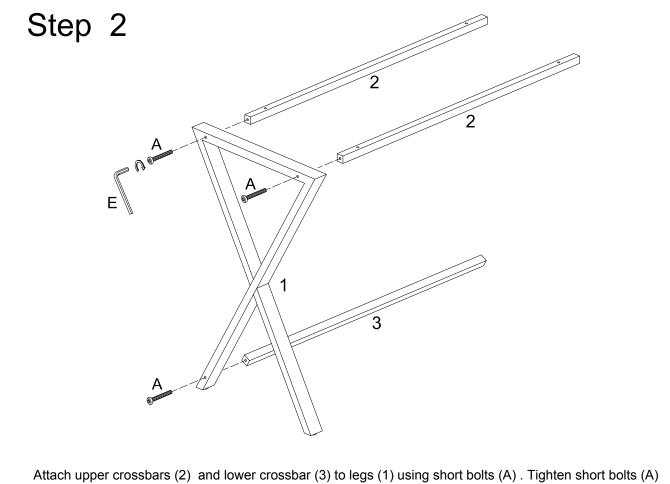

Attach leg (1) and crossbars (2) to corner frame (4) using long bolts (B) .Attach lower crossbar (3) to leg (1) using short bolt (A) . Tighten all bolts with wrench (E).

Attach leg (1) to upper crossbars (2) and lower crossbar (3) using short bolt (A). Loosely tighten short bolts (A) with wrench (E).