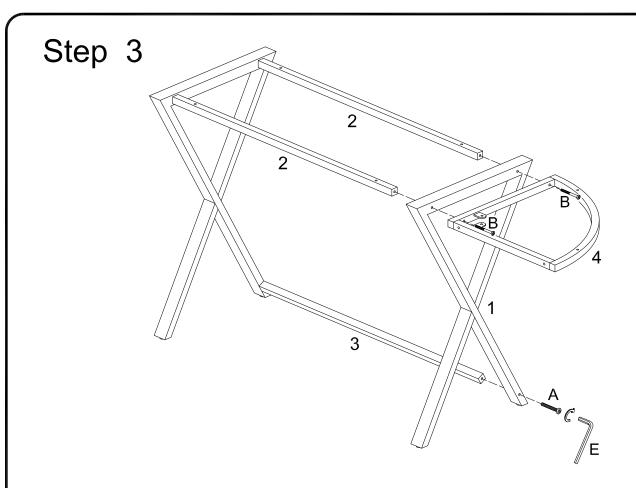

## Hardware List

The hardware quantities listed above are required for proper assembly. Some extra hardware may also have been included.

with wrench (E).

Attach leg (1) and corner frame (4) to the assembly from the previous step using long bolts (B) .Secure leg (1) to lower crossbar (3) using short bolt (A) . Tighten all bolts with wrench (E).

Attach leg (1) and crossbars (2) to corner frame (4) using long bolts (B) .Attach lower crossbar (3) to leg (1) using short bolt (A) . Tighten all bolts with wrench (E).

Attach leg (1) to upper crossbars (2) and lower crossbar (3) using short bolt (A). Loosely tighten short bolts (A) with wrench (E).