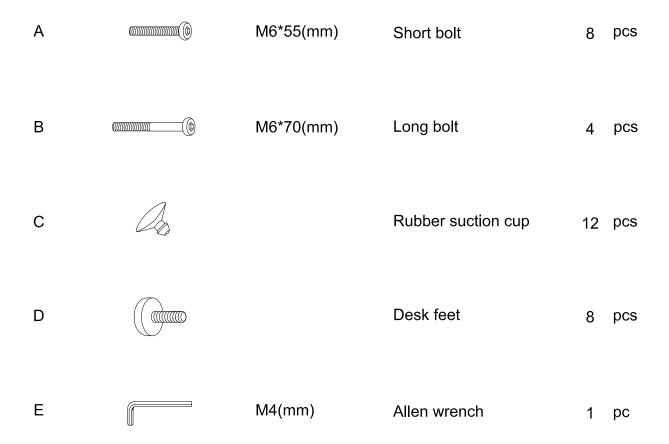

## Hardware List

The hardware quantities listed above are required for proper assembly. Some extra hardware may also have been included.

with wrench (E).

Attach leg (1) and corner frame (4) to the assembly from the previous step using long bolts (B) .Secure leg (1) to lower crossbar (3) using short bolt (A) . Tighten all bolts with wrench (E).