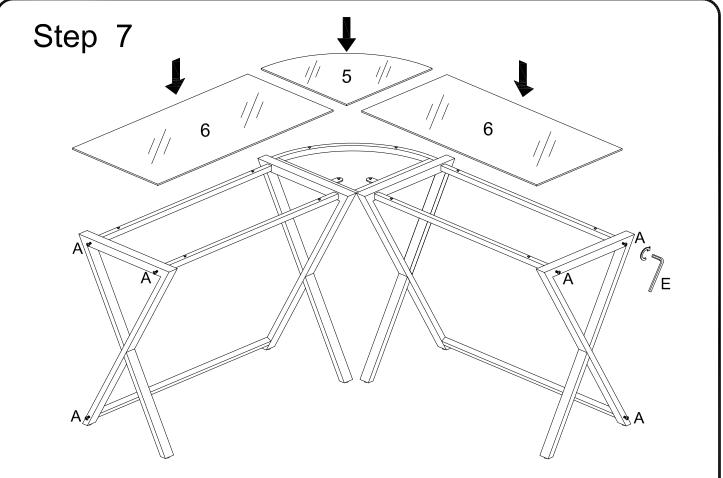

Carefully lay glass (6) and corner glass (5) into place and gently press on the suction cups to secure. Firmly tighten all bolts (A) with wrench (E).

Final Assembly