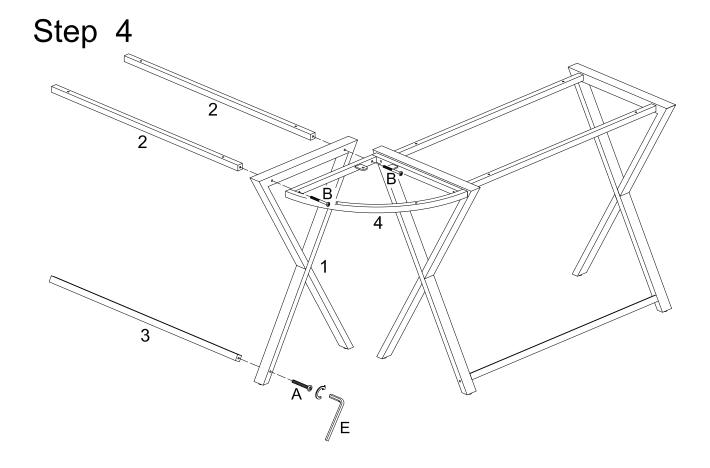

## Hardware List

The hardware quantities listed above are required for proper assembly. Some extra hardware may also have been included.

with wrench (E).

Attach leg (1) and corner frame (4) to the assembly from the previous step using long bolts (B) .Secure leg (1) to lower crossbar (3) using short bolt (A) . Tighten all bolts with wrench (E).

Attach leg (1) and crossbars (2) to corner frame (4) using long bolts (B) .Attach lower crossbar (3) to leg (1) using short bolt (A) . Tighten all bolts with wrench (E).

Attach leg (1) to upper crossbars (2) and lower crossbar (3) using short bolt (A). Loosely tighten short bolts (A) with wrench (E).