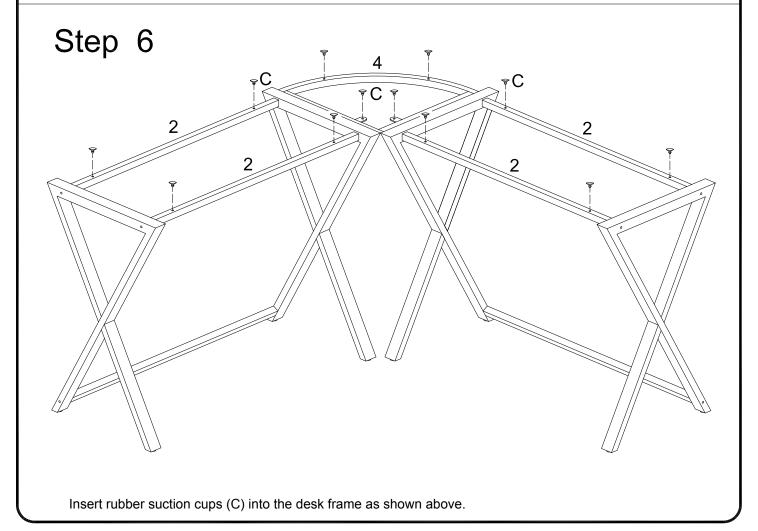

Attach leg (1) and crossbars (2) to corner frame (4) using long bolts (B) .Attach lower crossbar (3) to leg (1) using short bolt (A) . Tighten all bolts with wrench (E).

Attach leg (1) to upper crossbars (2) and lower crossbar (3) using short bolt (A). Loosely tighten short bolts (A) with wrench (E).