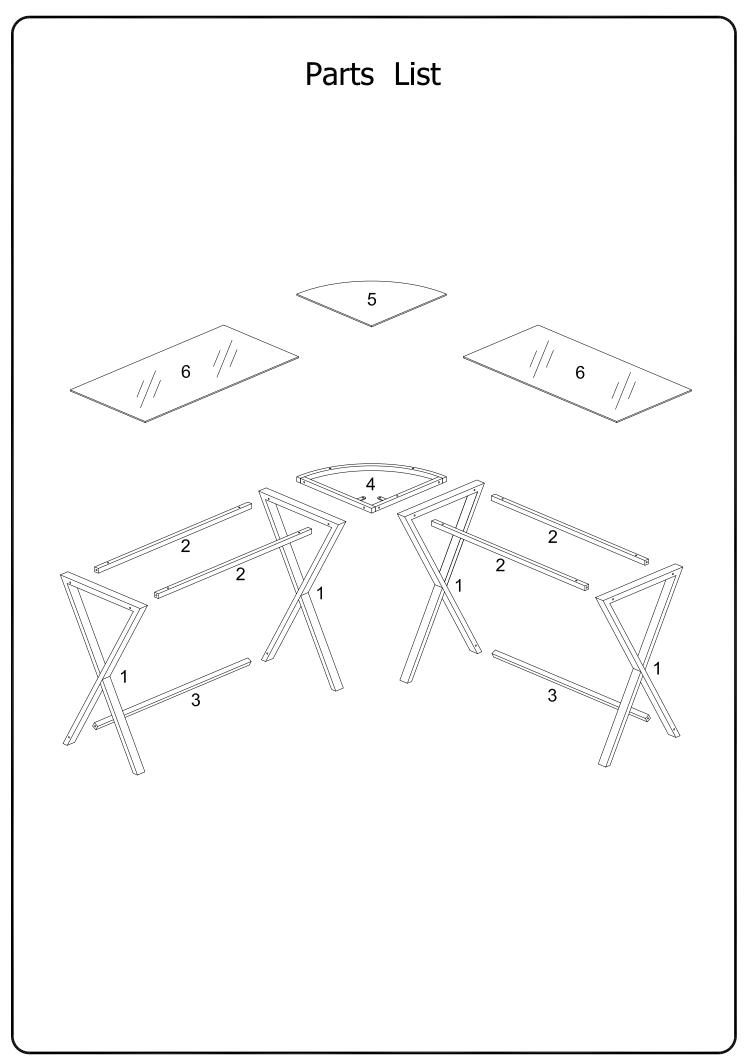

## Hardware List

The hardware quantities listed above are required for proper assembly. Some extra hardware may also have been included.

with wrench (E).

Attach leg (1) and corner frame (4) to the assembly from the previous step using long bolts (B) .Secure leg (1) to lower crossbar (3) using short bolt (A) . Tighten all bolts with wrench (E).

Attach leg (1) and crossbars (2) to corner frame (4) using long bolts (B) .Attach lower crossbar (3) to leg (1) using short bolt (A) . Tighten all bolts with wrench (E).

Attach leg (1) to upper crossbars (2) and lower crossbar (3) using short bolt (A). Loosely tighten short bolts (A) with wrench (E).