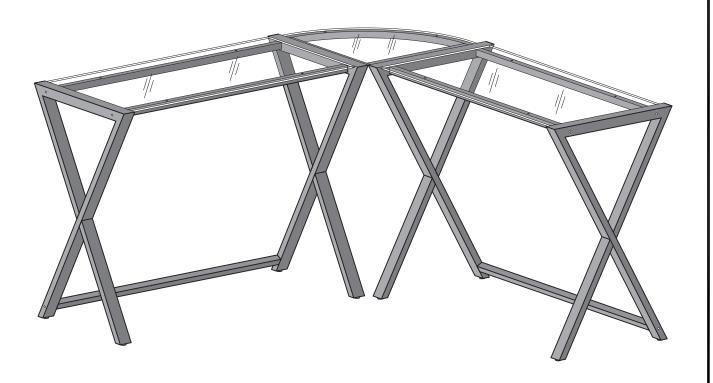

Item # :D51X29
Assembly Instructions



Please visit our website for the most current instructions, assembly tips, report damage, or request parts. www.walkeredison.com

Revised 03/2017



## Hardware List



The hardware quantities listed above are required for proper assembly. Some extra hardware may also have been included.





with wrench (E).



Attach leg (1) and corner frame (4) to the assembly from the previous step using long bolts (B) .Secure leg (1) to lower crossbar (3) using short bolt (A) . Tighten all bolts with wrench (E).



Attach leg (1) and crossbars (2) to corner frame (4) using long bolts (B) .Attach lower crossbar (3) to leg (1) using short bolt (A) . Tighten all bolts with wrench (E).



Attach leg (1) to upper crossbars (2) and lower crossbar (3) using short bolt (A). Loosely tighten short bolts (A) w