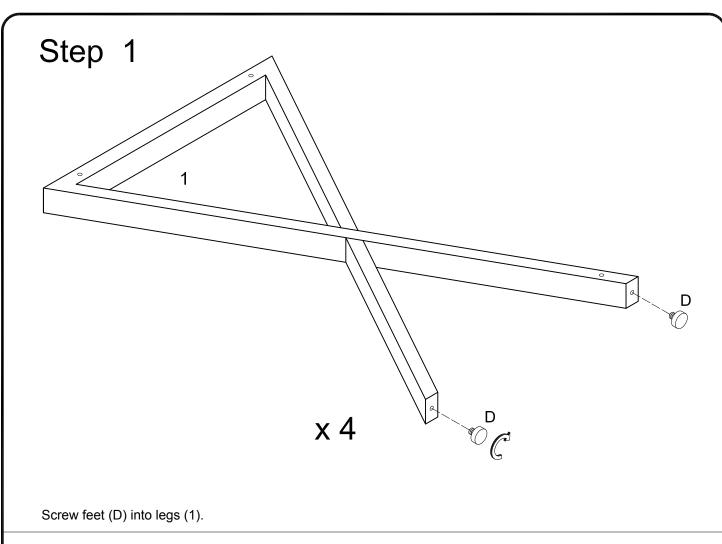

Attach leg (1) and crossbars (2) to corner frame (4) using long bolts (B) .Attach lower crossbar (3) to leg (1) using short bolt (A) . Tighten all bolts with wrench (E).

Attach leg (1) to upper crossbars (2) and lower crossbar (3) using short bolt (A). Loosely tighten short bolts (A) with wrench (E).