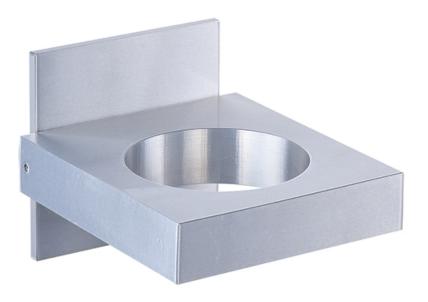

### PRODUCT DESCRIPTION

Bring the outdoors inside with our line of Architectural high quality interior and exterior wall sconces. European in design and machined out of blocks of solid Aluminum, these sconces have both the look and quality expected for the discriminate buyer. High powered LEDs create dramatic light effects and most are approved for wet location applications.

### **MEASUREMENTS**

DIMENSION : 5.25" W x 4.25" H x 6." Ext

MAX OAH

HANGING WEIGHT : 1.8 lb

#### **FINISHES OPTION**

Satin Aluminum SA

# MATERIAL

Aluminum