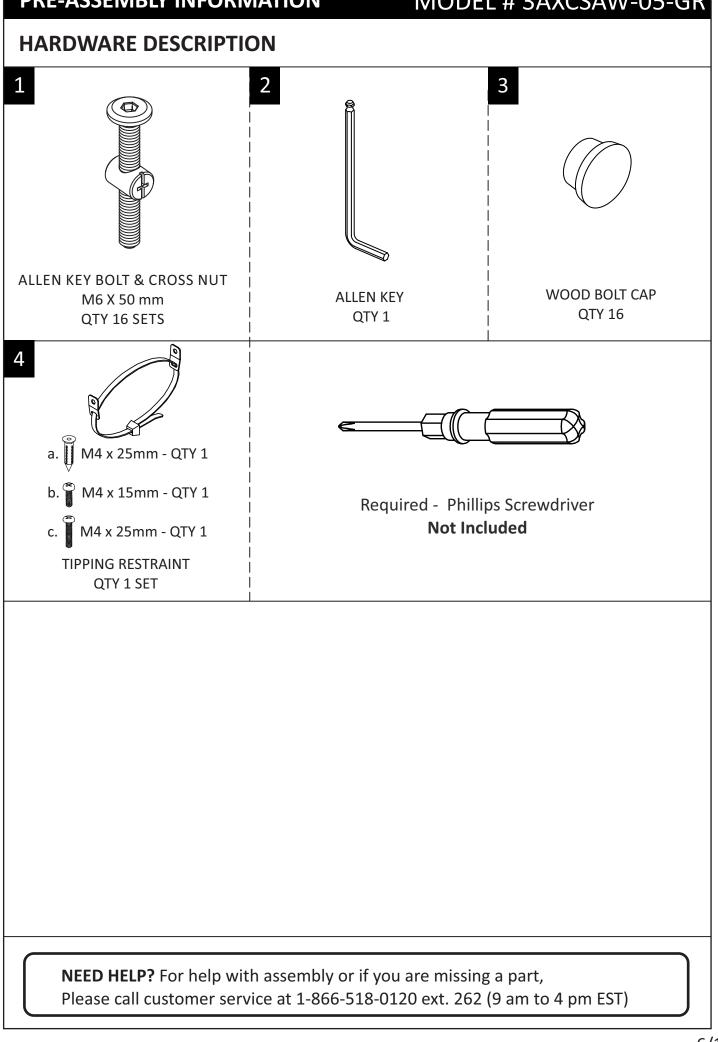

bly.

#### **CARE and MAINTENANCE**

To clean, use a soft or slightly damp cloth, then wipe with a clean, dry cloth. Dust with soft dry cloth.

Do not use ammonia-based cleaning products, as they will damage the finish. Do not leave liquids or damp cloths on this furniture.

To avoid dulling of the finish, do not place furniture in direct sunlight.

Please inspect and tighten all screws or bolts on a regular basis to ensure proper performance and safety of your item.

#### **PRE-ASSEMBLY INFORMATION**

MODEL # 3AXCSAW-05-GR

# PARTS DESCRIPTION A SIDE QTY 1 PAIR В С SHELF SHELF QTY 1 QTY 1 Ε D SHELF SHELF QTY 1 QTY 1 NEED HELP? For help with assembly or if you are missing a part, Please call customer service at 1-866-518-0120 ext. 262 (9 am to 4 pm EST)

#### **PRE-ASSEMBLY INFORMATION**



## **COMPONENTS – KEY DIAGRAM**



### MODEL # 3AXCSAW-05-GR

#### STEP 1



1. Attach Shelves B C D E to Side A.

2. Insert Cross Nuts (1) into pre-drilled holes in Shelves (B) (C) (D) (E) with the slot facing out. Use a flathead Screwdriver to turn it to align with the Bolts (1). Repeat on the opposite side.

3. Use Allen Key (2) to tighten Bolts. Do not over-tighten.

#### MODEL # 3AXCSAW-05-GR





1. Attach Shelves (B) (C) (D) (E) to Side (A).

2. Insert Cross Nuts (1) into pre-drilled holes in Shelves (B) (C) (D) (E) with the slot facing out. Use a flathead Screwdriver to turn it to align with the Bolts (1). Repeat on the opposite side.

3. Use Allen Key(2) to tighten Bolts. Do not over-tighten.







Wynden Hall Home Decor brooklyn + max

#### WARRANTY

Thank you for purchasing a