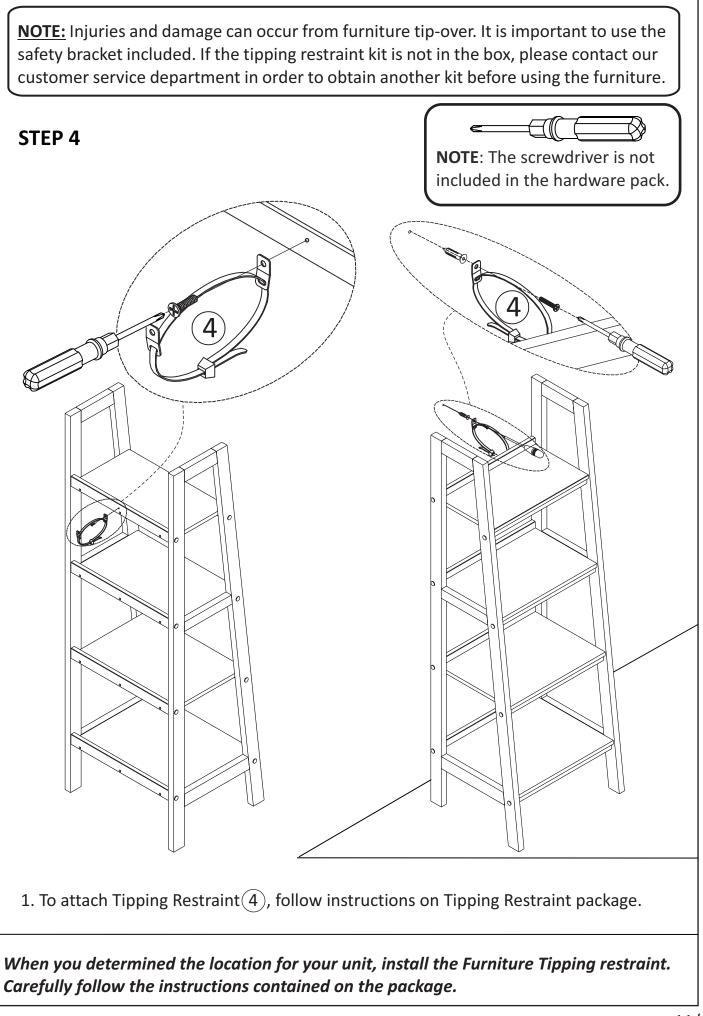

e at 1-866-518-0120 ext. 262 (9 am to 4 pm EST)

#### **PRE-ASSEMBLY INFORMATION**



## **COMPONENTS – KEY DIAGRAM**



### MODEL # 3AXCSAW-05-GR

#### STEP 1



1. Attach Shelves B C D E to Side A.

2. Insert Cross Nuts (1) into pre-drilled holes in Shelves (B) (C) (D) (E) with the slot facing out. Use a flathead Screwdriver to turn it to align with the Bolts (1). Repeat on the opposite side.

3. Use Allen Key (2) to tighten Bolts. Do not over-tighten.

#### MODEL # 3AXCSAW-05-GR





1. Attach Shelves (B) (C) (D) (E) to Side (A).

2. Insert Cross Nuts (1) into pre-drilled holes in Shelves (B) (C) (D) (E) with the slot facing out. Use a flathead Screwdriver to turn it to align with the Bolts (1). Repeat on the opposite side.

3. Use Allen Key(2) to tighten Bolts. Do not over-tighten.







Wynden Hall Home Decor brooklyn + max

#### WARRANTY

Thank you for purchasing a Simpli Home – Wyndenhall – Brooklyn + Max product. These products have been made to demanding, high-quality standards and are guaranteed for domestic use against manufacturing faults for a period of 12 months from the date of purchase. This warranty does not affect your statutory rights.

In case of any malfunction of your product (failure, missing parts, etc.) please contact us at our toll free service line at 1-866-518-0120 ext. 262 from 9 am to 4 pm, Monday to Friday, Eastern Standard Time or by email at simpli-home.com/customer-support.

We reserve the right to repair or replace the defective product, at its discretion.

This product is guaranteed for 12 months if used for normal purposes. Any warranty