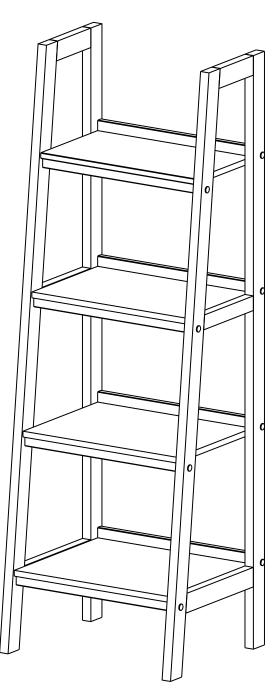

## **SAWHORSE / HAWKINS / SPOKANE**

## LADDER SHELF





## FOR REPLACEMENT PARTS OR HELP WITH ASSEMBLY PLEASE CONTACT US AT: <u>simpli-home.com/customer-support</u> PLEASE ENSURE TO HAVE THE MODEL # FROM THE PACKAGING OR INSTRUCTION BOOKLET

## TO RETURN THE PRODUCT: PLEASE CONTACT THE RETAILER WHERE THE ITEM WAS PURCHASED FROM





brooklyn + max



# Upload an image of our furniture in your home with a short review to our facebook page for a chance to

Win up to \$3000 of **Simpli Home** furniture!!!

www.facebook.com/simplihomefurnishings



**IMPORTANT :** Please read this manual carefully before beginning assembly of this product. Keep this manual for future reference.

#### SAFETY INFORMATION

Identify all the parts and hardware. Do not discard of the packaging until you have checked that you have all of the parts and hardware require