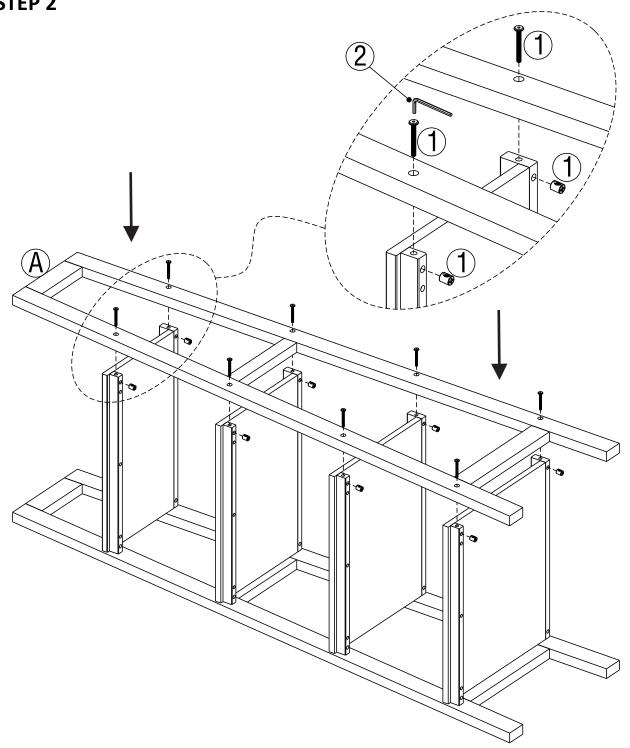

#### STEP 1

1. Attach Shelves B C D E to Side A.

2. Insert Cross Nuts (1) into pre-drilled holes in Shelves (B) (C) (D) (E) with the slot facing out. Use a flathead Screwdriver to turn it to align with the Bolts (1). Repeat on the opposite side.

3. Use Allen Key (2) to tighten Bolts. Do not over-tighten.

#### MODEL # 3AXCSAW-05-GR

1. Attach Shelves (B) (C) (D) (E) to Side (A).

2. Insert Cross Nuts (1) into pre-drilled holes in Shelves (B) (C) (D) (E) with the slot facing out. Use a flathead Screwdriver to turn it to align with the Bolts (1). Repeat on the opposite side.

3. Use Allen Key(2) to tighten Bolts. Do not over-tighten.

Wynden Hall Home Decor brooklyn + max