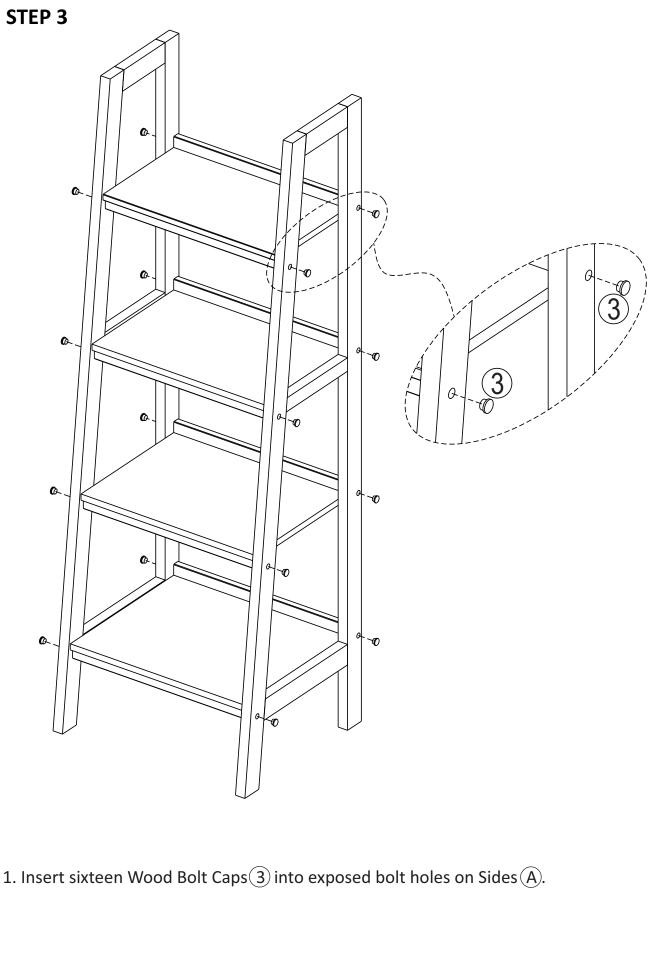

ice at 1-866-518-0120 ext. 262 (9 am to 4 pm EST)

#### **PRE-ASSEMBLY INFORMATION**



## **COMPONENTS – KEY DIAGRAM**



### MODEL # 3AXCSAW-05-GR

#### STEP 1



1. Attach Shelves B C D E to Side A.

2. Insert Cross Nuts (1) into pre-drilled holes in Shelves (B) (C) (D) (E) with the slot facing out. Use a flathead Screwdriver to turn it to align with the Bolts (1). Repeat on the opposite side.

3. Use Allen Key (2) to tighten Bolts. Do not over-tighten.

#### MODEL # 3AXCSAW-05-GR





1. Attach Shelves (B) (C) (D) (E) to Side (A).

2. Insert Cross Nuts (1) into pre-drilled holes in Shelves (B) (C) (D) (E) with the slot facing out. Use a flathead Screwdriver to turn it to align with the Bolts (1). Repeat on the opposite side.

3. Use Allen Key(2) to tighten Bolts. Do not over-tighten.







Wynden Hall Home Decor brooklyn + max

#### WARRANTY

Thank you for purchasing a Simpli Home – Wyndenhall – Brooklyn + Max product. These products have been made to demanding, high-quality standards and are guaranteed for domestic use against manufacturing faults for a period of 12 months from the date of purchase. This warranty does not affect your statutory rights.

In case of any malfunction of your product (failure, missing parts, etc.) please contact us at our toll free service line at 1-866-518-0120 ext. 262 from 9 am to 4 pm, Monday to Friday, Eastern Standard Time or by email at simpli-home.com/customer-support.

We reserve the right to repair or replace the defective product, at its discretion.

This product is guaranteed for 12 months if used for normal purposes. Any warran