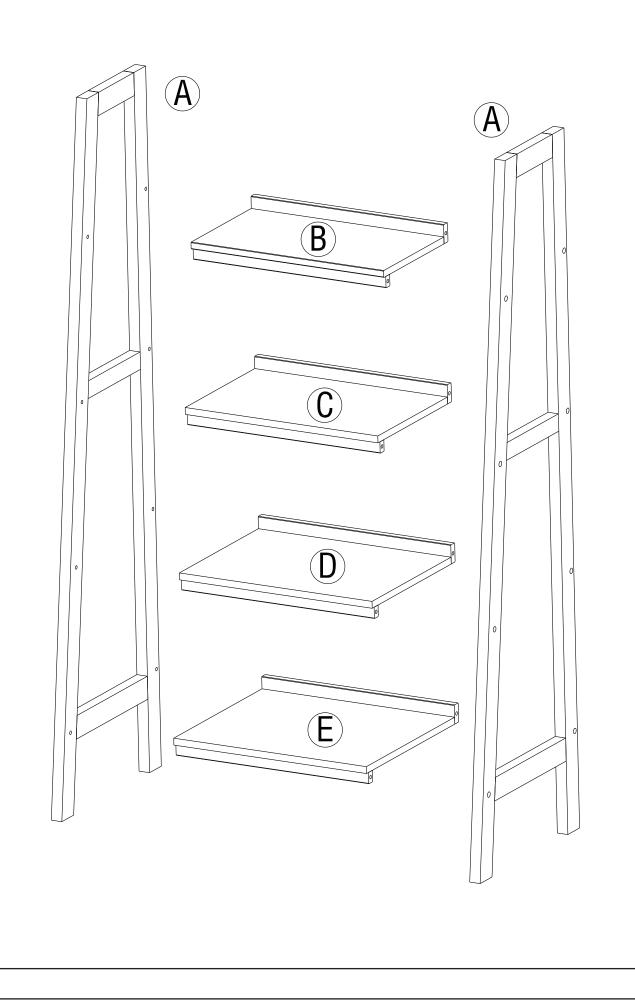

# PARTS DESCRIPTION A SIDE QTY 1 PAIR В С SHELF SHELF QTY 1 QTY 1 Ε D SHELF SHELF QTY 1 QTY 1 NEED HELP? For help with assembly or if you are missing a part, Please call customer service at 1-866-518-0120 ext. 262 (9 am to 4 pm EST)

## **COMPONENTS – KEY DIAGRAM**

### MODEL # 3AXCSAW-05-GR