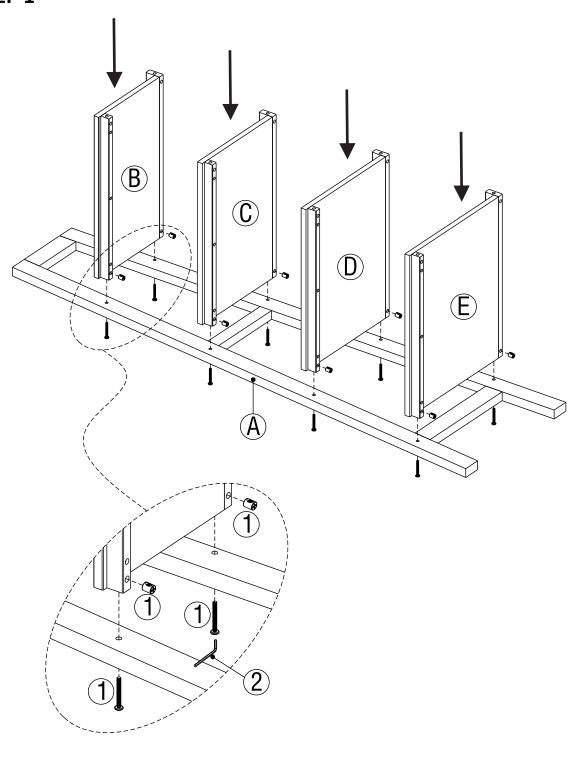

#### STEP 1

1. Attach Shelves B C D E to Side A.

2. Insert Cross Nuts (1) into pre-drilled holes in Shelves (B) (C) (D) (E) with the slot facing out. Use a flathead Screwdriver to turn it to align with the Bolts (1). Repeat on the opposite side.

3. Use Allen Key (2) to tighten Bolts. Do not over-tighten.

#### MODEL # 3AXCSAW-05-GR

1. Attach Shelves (B) (C) (D) (E) to Side (A).

2. Insert Cross Nuts (1) into pre-drilled holes in Shelves (B) (C) (D) (E) with the slot facing out. Use a flathead Screwdriver to turn it to align with the Bolts (1). Repeat on the opposite side.

3. Use Allen Key(2) to tighten Bolts. Do not over-tighten.

Wynden Hall Home Decor brooklyn + max