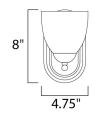

#### **MEASUREMENTS**

**DIMENSION** : 5" W x 8" H x 6.5" Ext **BACK PLATE** : 4.75" W x 8" H x 4" HCO

HANGING WEIGHT : 1.56 lb