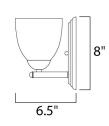

#### **MEASUREMENTS**

**DIMENSION** : 5" W x 8" H x 6.5" Ext **BACK PLATE** : 4.75" W x 8" H x 4" HCO

HANGING WEIGHT : 1.56 lb