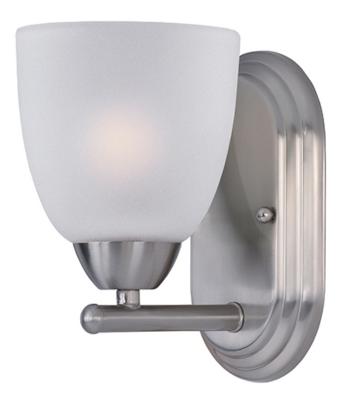

#### PRODUCT DESCRIPTION

This transitional design works in any style home. Intersecting, rectangular tubing finished in your choice of Satin Nickel or Oil Rubbed Bronze gently curves to support simple line Frost glass shades.

# **GLASS**

Frosted FT

### MATERIAL Steel, Glass

**RATINGS** 

cULus Damp Location

INSTALL UP/DOWN: Up/Down OPERATING TEMPERATURE: -20°C (-4°F), 40°C (104°F)

PHOTOMETIC: Report Found Online

Always consult a qualified electrician before installing any lighting product.