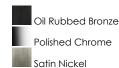

#### **FINISHES OPTION**

#### PRODUCT DESCRIPTION

This transitional design works in any style home. Intersecting, rectangular tubing finished in your choice of Satin Nickel or Oil Rubbed Bronze gently curves to support simple line Frost glass shades.