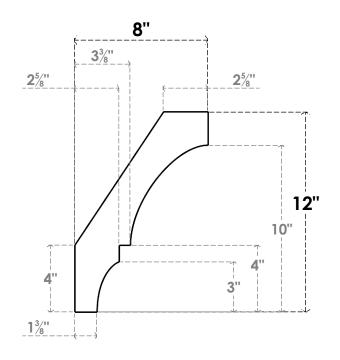

## ITEM NUMBER: BRCURO050X08000X12000BOARCPR

5"W X 8"D X 12"H BALBOA ROUGH CEDAR WOODGRAIN OPEN TIMBERTHANE BRACE, PRIMED TAN

**SIDE PROFILE** 

**FRONT PROFILE** 

**ISOMETRIC** 

GENERATED DATE: 04/05/2023

**EKENA MILLWORK** 2300 WEST MAIN ST. CLARKSVILLE, TX 75426 TOLL FREE: 866-607-0453 WWW.EKENAMILLWORK.COM