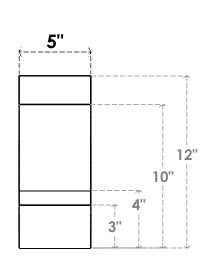

## ITEM NUMBER: BRCURO050X08000X12000BOARCPR

5"W X 8"D X 12"H BALBOA ROUGH CEDAR WOODGRAIN OPEN TIMBERTHANE BRACE, PRIMED TAN

**SIDE PROFILE** 

**FRONT PROFILE** 

**ISOMETRIC** 

GENERATED DATE: 04/05/2023

**EKENA MILLWORK** 2300 WEST MAIN ST. CLARKSVILLE, TX 75426 TOLL FREE: 866-607-0453 WWW.EKENAMILLWORK.COM