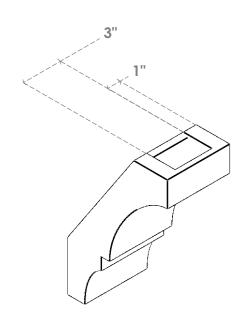

## ITEM NUMBER: BRCURO050X08000X12000BOARCPR

5"W X 8"D X 12"H BALBOA ROUGH CEDAR WOODGRAIN OPEN TIMBERTHANE BRACE, PRIMED TAN

**SIDE PROFILE** 

**FRONT PROFILE** 

**ISOMETRIC** 

GENERATED DATE: 04/05/2023

**EKENA MILLWORK** 2300 WEST MAIN ST. CLARKSVILLE, TX 75426 TOLL FREE: 866-607-0453 WWW.EKENAMILLWORK.COM