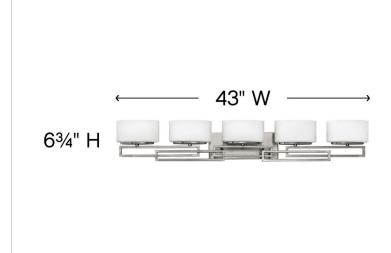

| DETAILS   |                |
|-----------|----------------|
| FINISH:   | Antique Nickel |
| MATERIAL: | Metal          |
| GLASS:    | Etched Opal    |

| DIMENSIONS     |               |
|----------------|---------------|
| WIDTH:         | 43"           |
| HEIGHT:        | 6.8"          |
| WEIGHT:        | 9 lbs.        |
| BACK PLATE:    | 12"W X 4.75"H |
| EXTENSION:     | 5"            |
| TOP TO OUTLET: | 4"            |