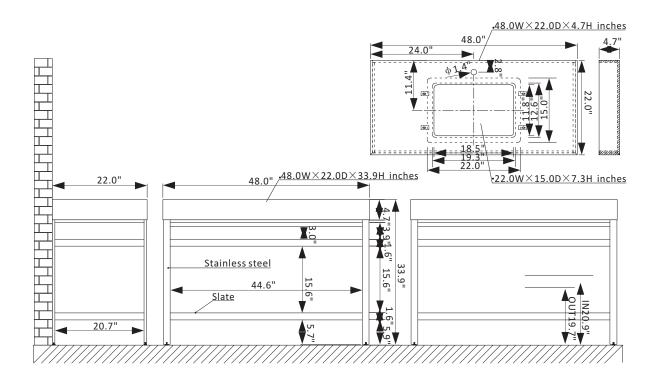

## **Features**

Constructed of high-quality stainless steel with sintered stone for superior durability and stability.

Structure base available in Brushed Gold or Matte Black finish to enhance your décor. Your choice of White or Gray countertop lends a touch of refined opulence.

Large open shelf below provides convenient space for storage or display.

Single, rectangular glazed white ceramic under-mount sink included.

Pre-drilled and designed for easy plumbing and faucet installation.