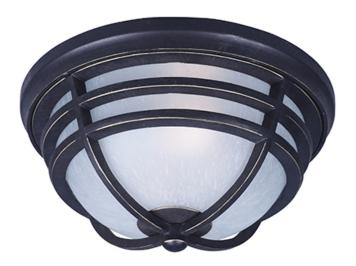

## PRODUCT DESCRIPTION

The Westport Collection of outdoor lighting fixtures gives you the ability to pierce the darkness, enhancing the look of your home. Designed in an Artesian Bronze finished and a Wisp glass, you are sure to gain that desire.

#### **FINISHES OPTION**

Artesian Bronze

# **GLASS**

Wisp WP