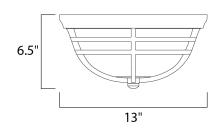

### **MEASUREMENTS**

DIMENSION : 13" L x 13" W x 6.5" H

HANGING WEIGHT : 6.82 lb