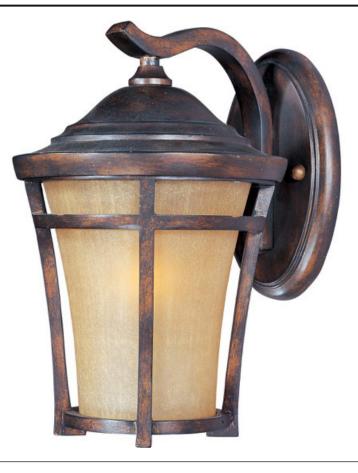

## **PRODUCT DESCRIPTION**

Maxim Lighting's Balboa VX Collection is made with Vivex, a material twice the strength of resin, is non-corrosive, UV resistant and backed with a 5-Year Limited Warranty. Balboa VX features our Copper Oxide finish and Golden Frost glass.

## FINISHES OPTION

Copper Oxide

GLASS Golden Frost GF

MATERIAL Vivex Resin Composite

RATINGS CETLus Wet Location

ADDITIONAL OPERATING TEMPERATURE: -20°C (-4°F), 40°C (104°F)

Always consult a qualified electrician before installing any lighting product.