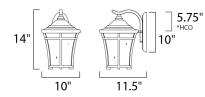

\*height from center of outlet to the top of the fixture

## MEASUREMENTS

DIMENSION BACK PLATE HANGING WEIGHT LAMPING INPUT VOLTAGE : BULB : BULB :

DIMMABLE

: 10" W x 14" H x 11.5" Ext : 5.25" W x 10" H x 5.75" HCO

: 5.55 lb

GE : 120V : 1 x 60W Incandescent E26 Medium , 60W Total ED : (Not Included) : Yes