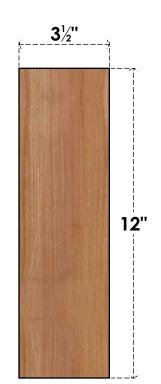

## BRC04X08X12TRA00SWR

3 1/2"W X 8"D X 12"H TRADITIONAL SMOOTH BRACE, WESTERN RED CEDAR

## SIDE