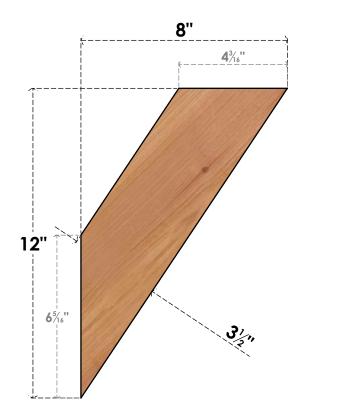

## BRC04X08X12TRA00SWR

3 1/2"W X 8"D X 12"H TRADITIONAL SMOOTH BRACE, WESTERN RED CEDAR

## FRONT

**EKENA MILLWORK** 2300 WEST MAIN ST. CLARKSVILLE, TX 75426 TOLL FREE: 866-607-0453 WWW.EKENAMILLWORK.COM

- 1. INSTALLATION TO BE COMPLETED IN ACCORDANCE WITH MANUFACTURER'S SPECIFICATIONS. 2. DRAWING MAY NOT BE TO SCALE