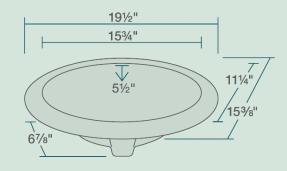

## 19 1/2" x 15 3/8" x 6 7/8" Topmount Installation 21" Minimum Cabinet Size True Vitreous China Multiple Colors Available Cardboard Cutout Template Included cUPC Certified (Uniform Plumbing Code) Limited Lifetime Warranty