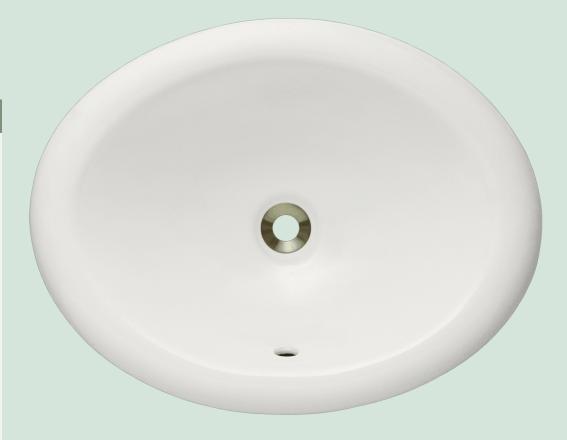

## **O1917-BISQUE Overmount Vanity Bowl**

## **Porcelain**

Our porcelain sinks are made of true vitreous china and are triple glazed to create the strongest sink you will find. All of our porcelain sinks are covered by a limited lifetime warranty. All undermount sinks come with a cardboard cutout template and mounting hardware.