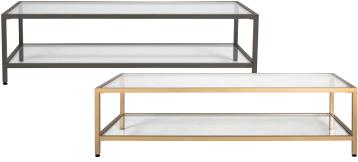

## **CAMBER RECTANGLE COFFEE TABLE**

#71000 Pewter/Clear Glass #71034 Gold/Clear Glass

UPC: 0-17342-71000-9 UPC: 0-17342-71034-4

Overall Dimensions: 54" W x 23" D x 15.25" H

• Powder Coated Steel Frame for Durability