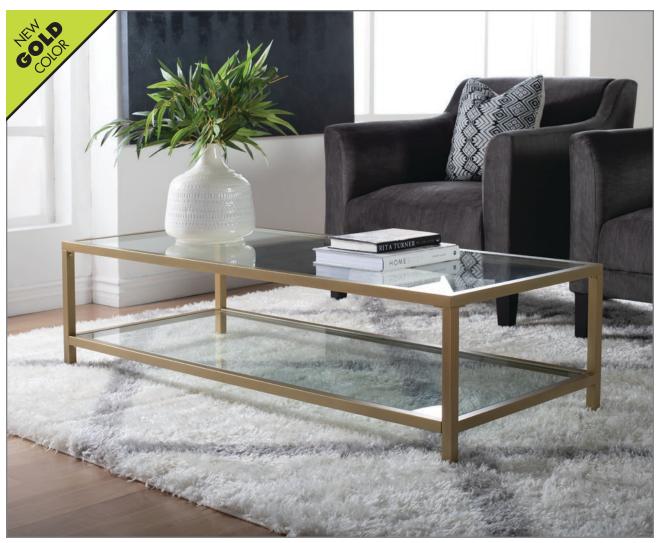

## STUDIO DESIGNS

redefining modern design  $^{\mathsf{TM}}$ 

The dual surface Camber Rectangle Coffee Table combines high fashion pewter or gold finished metal with tempered glass to create a set that will provide contemporary elegance to any interior design.

## **CAMBER RECTANGLE COFFEE TABLE**

#71000 Pewter/Clear Glass #71034 Gold/Clear Glass

UPC: 0-17342-71000-9 UPC: 0-17342-71034-4

Overall Dimensions: 54" W x 23" D x 15.25" H

• Powder Coated Steel Frame for Durability

• Two Clear Glass Shelves: 9.5" Clearance

• Tempered Glass for Safety: 8mm

Four Floor Levelers for StabilityWeight Limit: 40 lbs. ea. shelf

Carton Dimensions:  $60"L \times 26.5"W \times 6.75"H$ 

Weight: 83.8 lbs Cube: 6.19 40' Cnt. Qty: 400