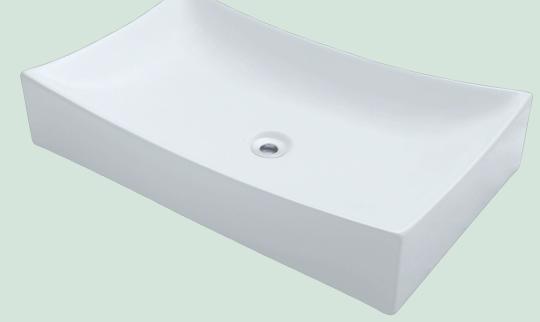

# V330-WHITE Vessel Sink

25 1/2" x 15 3/4" x 5 1/8" Vessel Installation True Vitreous China No Hardware Needed Limited Lifetime Warranty