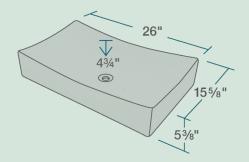

25 1/2" x 15 3/4" x 5 1/8" Vessel Installation True Vitreous China No Hardware Needed Limited Lifetime Warranty