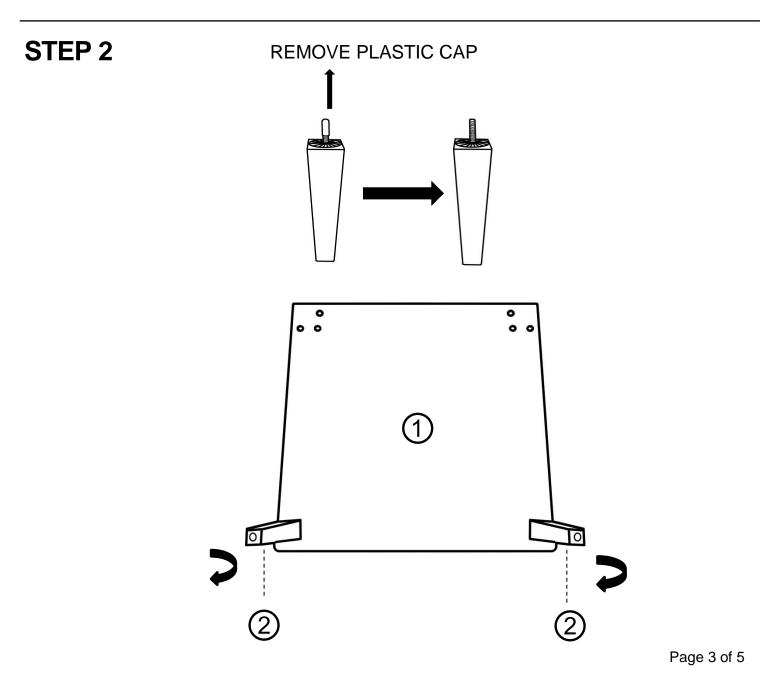

OT LIABLE FOR ANY DAMAGES RESULTING FROM ITEM BEING IMPROPERLY ASSEMBLED AFTER PURCHASE.
- BOLTS MAY LOOSEN DURING NORMAL EVERYDAY USE. THEY SHOULD BE INSPECTED AT LEAST EVERY 3 MONTHS AND RE-TIGHTEN AS NEEDED TO PREVENT DAMAGE OR INJURY, AND ENSURE STABILITY.



## PARTS LIST

| 1 | CHAIR TOP                         | 1 PC  |
|---|-----------------------------------|-------|
| 2 | FRONT LEG ( WITH PLASTIC WASHER ) | 2 PCS |
| 3 | LEFT BACK LEG                     | 1 PC  |
| 4 | RIGHT BACK LEG                    | 1 PC  |



### HARDWARE LIST

| А | BOLT - Ø5/16" x 1"  |   | 6 PCS |
|---|---------------------|---|-------|
| В | LOCK WASHER - 5/16" | Q | 6 PCS |
| С | FLAT WASHER - 5/16" |   | 6 PCS |
| D | ALLEN KEY - 5/16"   |   | 1 PC  |



LOCATE PARTS & HARDWARE UNDER SEAT CUSHION





### **STEP 3**

А

В

С

D





# Care & Maintenance



Wipe up spills immediately.



Dust and pick-up spills using a clean, non-colored, lint-free, dry cloth.



Use mild non-abrasive soap and water.

### Don't...



Do not put hot items directly on furniture surface.

Do not clean furniture with harsh cleansers or polish.

Do not place furniture in direct sunlight.

Do not place furniture near heating or cooling vents.

Do not write on furniture without a padded barrier to protect the surface.