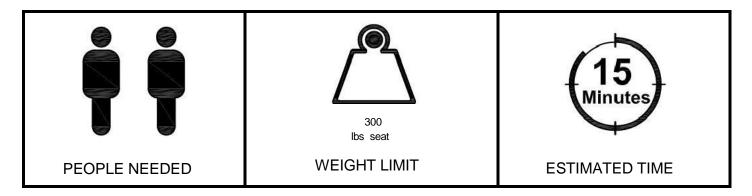

CHAIR







SCAN QR CODE FOR ASSEMBLY VIDEO

#### Please read below before assembly:

- Assemble the product on a flat, soft surface such as a carpet or cloth to prevent scratching the finish.
- Do not discard any content until assembly is complete to avoid accidentally discarding small parts or hardware.
- Take out all parts and hardware from box.
- Failure to follow these instructions may cause the bolts to misalign during assembly.

### **DISCLAIMERS:**

- WHEN PROPERLY ASSEMBLED, THIS ITEM IS SAFE FOR INTENDED USE. SELLER IS NOT LIABLE FOR ANY DAMAGES RESULTING FROM ITEM BEING IMPROPERLY ASSEMBLED AFTER PURCHASE.
- BOLTS MAY LOOSEN DURING NORMAL EVERYDAY USE. THEY SHOULD BE INSPECTED AT LEAST EVERY 3 MONTHS AND RE-TIGHTEN AS NEEDED TO PREVENT DAMAGE OR INJURY, AND ENSURE STABILITY.



## PARTS LIST

| 1 | CHAIR TOP                         | 1 PC  |
|---|-----------------------------------|-------|
| 2 | FRONT LEG ( WITH PLASTIC WASHER ) | 2 PCS |
| 3 | LEFT BACK LEG                     | 1 PC  |
| 4 | RIGHT BACK LEG                    | 1 PC  |



### HARDWARE LIST

| А | BOLT - Ø5/16" x 1"  |   | 6 PCS |
|---|---------------------|---|-------|
| В | LOCK WASHER - 5/16" | Q | 6 PCS |
| С | FLAT WASHER - 5/16" |   | 6 PCS |
| D | ALLEN KEY - 5/16"   |   | 1 PC  |



LOCATE PARTS & HARDWARE UNDER SEAT CUSHION





### **STEP 3**

А

В

С

D





# Care & Maintenance



Wipe up spills immediately.



Dust and pick-up spills using a clean, non-colored, lint-free, dry cloth.



Use mild non-abrasive soap and water.

### Don't...



Do not put hot items directly on furnitur