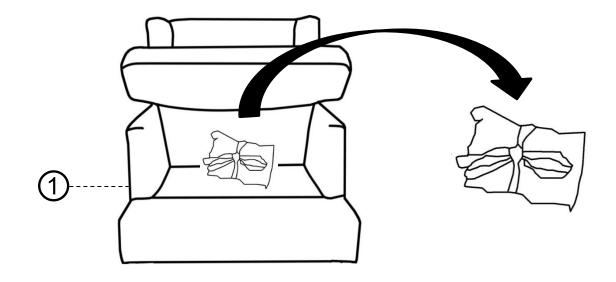

NOT LIABLE FOR ANY DAMAGES RESULTING FROM ITEM BEING IMPROPERLY ASSEMBLED AFTER PURCHASE.
- BOLTS MAY LOOSEN DURING NORMAL EVERYDAY USE. THEY SHOULD BE INSPECTED AT LEAST EVERY 3 MONTHS AND RE-TIGHTEN AS NEEDED TO PREVENT DAMAGE OR INJURY, AND ENSURE STABILITY.



## PARTS LIST

| 1 | CHAIR TOP                         | 1 PC  |
|---|-----------------------------------|-------|
| 2 | FRONT LEG ( WITH PLASTIC WASHER ) | 2 PCS |
| 3 | LEFT BACK LEG                     | 1 PC  |
| 4 | RIGHT BACK LEG                    | 1 PC  |



### HARDWARE LIST

| А | BOLT - Ø5/16" x 1"  |   | 6 PCS |
|---|---------------------|---|-------|
| В | LOCK WASHER - 5/16" | Q | 6 PCS |
| С | FLAT WASHER - 5/16" |   | 6 PCS |
| D | ALLEN KEY - 5/16"   |   | 1 PC  |



LOCATE PARTS & HARDWARE UNDER SEAT CUSHION





### **STEP 3**

А

В

С

D





# Care & Maintenance



Wipe up spills immediately.



Dust and pick-up spills using a clean, non-colored, lint-free, dry cloth.



Use mild non-abrasive soap and water.

### Don't...



Do not put hot items directly on furniture surface.

Do not clean furniture with harsh cleansers or polish.

Do not place furniture in direct sunlight.

Do not place furniture near heating or cooling vents.

Do not write on furniture without a padded barrier to protect the surface.