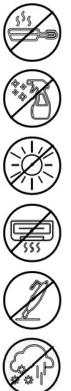

# Care & Maintenance

Wipe up spills immediately.

Dust and pick-up spills using a clean, non-colored, lint-free, dry cloth.

Use mild non-abrasive soap and water.

### Don't...

Do not put hot items directly on furniture surface.

Do not clean furniture with harsh cleansers or polish.

Do not place furniture in direct sunlight.

Do not place furniture near heating or cooling vents.

Do not write on furniture without a padded barrier to protect the surface.