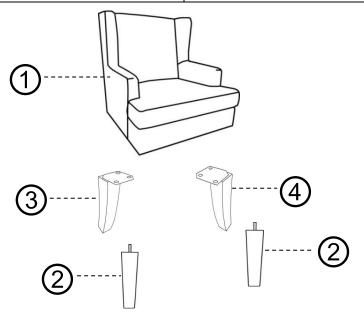

## PARTS LIST

| 1 | CHAIR TOP                         | 1 PC  |
|---|-----------------------------------|-------|
| 2 | FRONT LEG ( WITH PLASTIC WASHER ) | 2 PCS |
| 3 | LEFT BACK LEG                     | 1 PC  |
| 4 | RIGHT BACK LEG                    | 1 PC  |