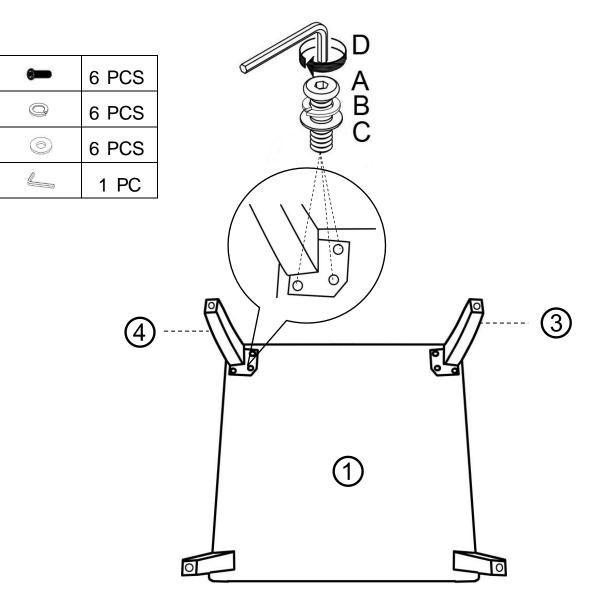

LTING FROM ITEM BEING IMPROPERLY ASSEMBLED AFTER PURCHASE.
- BOLTS MAY LOOSEN DURING NORMAL EVERYDAY USE. THEY SHOULD BE INSPECTED AT LEAST EVERY 3 MONTHS AND RE-TIGHTEN AS NEEDED TO PREVENT DAMAGE OR INJURY, AND ENSURE STABILITY.



## PARTS LIST

| 1 | CHAIR TOP                         | 1 PC  |
|---|-----------------------------------|-------|
| 2 | FRONT LEG ( WITH PLASTIC WASHER ) | 2 PCS |
| 3 | LEFT BACK LEG                     | 1 PC  |
| 4 | RIGHT BACK LEG                    | 1 PC  |



### HARDWARE LIST

| А | BOLT - Ø5/16" x 1"  |   | 6 PCS |
|---|---------------------|---|-------|
| В | LOCK WASHER - 5/16" | Q | 6 PCS |
| С | FLAT WASHER - 5/16" |   | 6 PCS |
| D | ALLEN KEY - 5/16"   |   | 1 PC  |



LOCATE PARTS & HARDWARE UNDER SEAT CUSHION





### **STEP 3**

А

В

С

D





# Care & Maintenance



Wipe up spills immediately.



Dust and pick-up spills using a clean, non-colored, lint-free, dry cloth.



Use mild non-abrasive soap and water.

### Don't...



Do not put hot items directly on furniture surface.

Do not clean furniture with harsh cleansers or polish.

Do not place furniture in direct sunlight.

Do not place furniture near heating or cooling vents.

Do not write on furniture without a padded barrier to protect the surface.