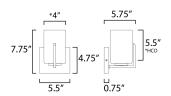

\*Height from center of outlet to the top of the fixture

#### **MEASUREMENTS**

: 5.5" W x 7.75" H x 5.75" Ext DIMENSION

MAX OAH : 5.5" W x 4.75" H

HANGING WEIGHT : 1.72 lb