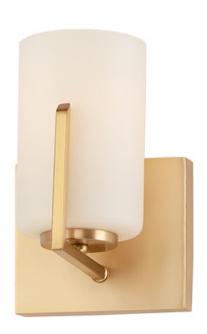

### **PRODUCT DESCRIPTION**

Inspired by the Modernist architect Edward Dart, this collection features straight line frames finished in Satin Brass or Satin Nickel that support Satin White glass cylinders for a clean and modern look. The end of the frames turn up and end in an angle emphasizing a minimalist geometry popular in Modernist work.