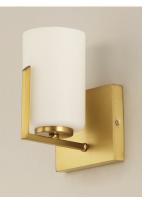

### **PRODUCT DESCRIPTION**

Inspired by the Modernist architect Edward Dart, this collection features straight line frames finished in Satin Brass or Satin Nickel that support Satin White glass cylinders for a clean and modern look. The end of the frames turn up and end in an angle emphasizing a minimalist geometry popular in Modernist work.