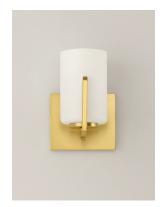

### **PRODUCT DESCRIPTION**

Inspired by the Modernist architect Edward Dart, this collection features straight line frames finished in Satin Brass or Satin Nickel that support Satin White glass cylinders for a clean and modern look. The end of the frames turn up and end in an angle emphasizing a minimalist geometry popular in Modernist work.