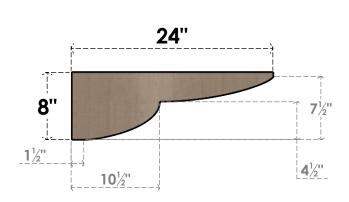

## ITEM NUMBER: CORU04X24X08CRERCPR

4"W X 24"D X 8"H SERIES 3 THIN CRESTLINE ROUGH CEDAR TIMBERTHANE FAUX WOOD CORBEL, PRIMED

## SIDE PROFILE