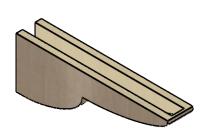

## ITEM NUMBER: CORU04X24X08CRERCPR

4"W X 24"D X 8"H SERIES 3 THIN CRESTLINE ROUGH CEDAR TIMBERTHANE FAUX WOOD CORBEL, PRIMED

## **ISOMETRIC**

**EKENA MILLWORK** 2300 WEST MAIN ST. CLARKSVILLE, TX 75426 TOLL FREE: 866-607-0453 WWW.EKENAMILLWORK.COM

GENERATED DATE: 01/27/2023

- 1. INSTALLATION TO BE COMPLETED IN ACCORDANCE WITH MANUFACTURER'S SPECIFICATIONS.