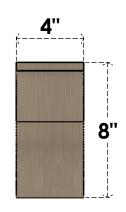

## ITEM NUMBER: CORU04X24X08CRERCPR

4"W X 24"D X 8"H SERIES 3 THIN CRESTLINE ROUGH CEDAR TIMBERTHANE FAUX WOOD CORBEL, PRIMED

## **FRONT PROFILE**