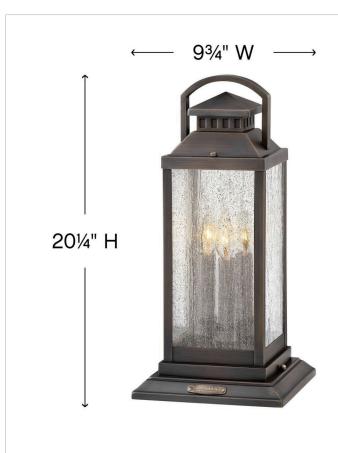

## MEDIUM PIER MOUNT

Revere is a traditional coach lantern in solid brass with clear seedy glass panels. The glass faux candle sleeves and classic candelabra lamping complete the authentic appearance.

| DETAILS   |                 |
|-----------|-----------------|
| FINISH:   | Blackened Brass |
| MATERIAL: | Solid Brass     |
| GLASS:    | Clear Seedy     |

| DIMENSIONS |       |
|------------|-------|
| WIDTH:     | 9.8"  |
| HEIGHT:    | 20.3" |
| WEIGHT:    | 9lb   |

| LIGHT SOURCE  |             |
|---------------|-------------|
| LIGHT SOURCE: | Socket      |
| WATTAGE:      | 3-60w Cand. |
| VOLTAGE:      | 120v        |