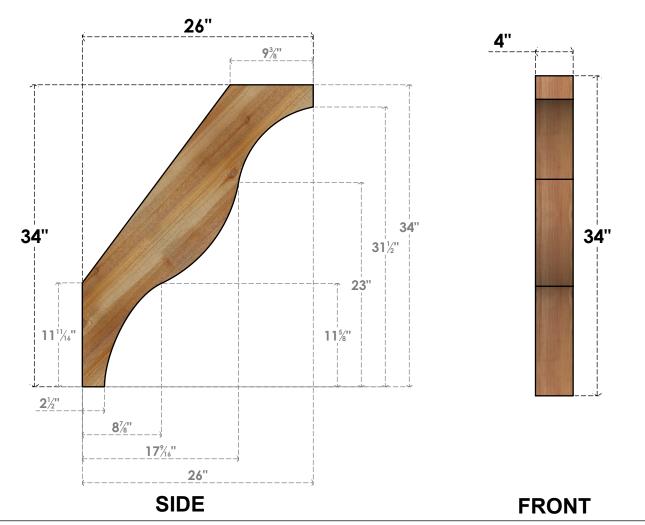

## BRC04X26X34FST00RWR

4"W X 26"D X 34"H FUNSTON ROUGH SAWN BRACE, WESTERN RED CEDAR

**EKENA MILLWORK** 2300 WEST MAIN ST. CLARKSVILLE, TX 75426 TOLL FREE: 866-607-0453 WWW.EKENAMILLWORK.COM **NOTES** 

1. INSTALLATION TO BE COMPLETED IN ACCORDANCE WITH MANUFACTURER'S SPECIFICATIONS.
2. DRAWING MAY NOT BE TO SCALE