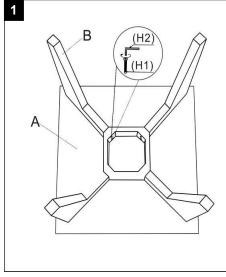

Estimated Assembly Time: 5 minutes.

Tools Required for Assembly (included): Allen Key

Step 1

Attach the legs(B) to the top (A), using Allen bolt(H1) Tighten with allen key(H2)