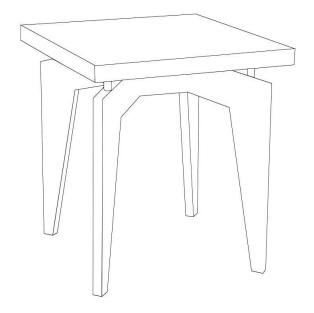

OTICE

\* Please make sure that you have all parts indicated before you begin assembly of this item

\* This item should be assembled on a soft surface to prevent scratching the finish during assembly

\* This item may require periodic tightening

## Part List and Hardware List

| PIECE | DESCRIPTION | PICTURE                         | QUANTITY |
|-------|-------------|---------------------------------|----------|
| A     | Тор         |                                 | 1X       |
| В     | Leg         |                                 | 4X       |
| H1    | Allen bolt  | <i>∯##########</i> #<br>M6X40mm | 8X       |
| H2    | Allen key   |                                 | 1X       |

# **SAFAVIEH** FURNITURE

#### Model# FOX4224

### Product Dimensions:19-3/5" W x 19-3/5" D x 19-3/5" H



### PREPARATION

Before beginning assembly of product, make sure all parts are present. Compare parts with package contents list and hardware contents list.

If any part is missing or damaged, do not attempt to assemble the product.

Estimated Assembly Time: 5 minutes.

Tools Required for Assembly (included): Allen Key



Step 1

Attach the legs(B) to the top (A), using Allen bolt(H1) Tighten with allen key(H2)