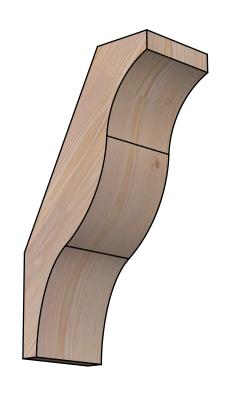

## BRC06X10X18FST00SDF

5 1/2"W X 10"D X 18"H FUNSTON SMOOTH BRACE, DOUGLAS FIR

SIDE