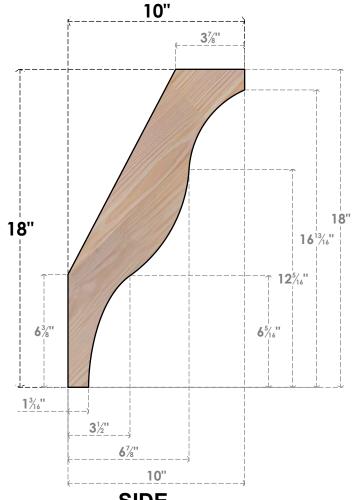

## BRC06X10X18FST00SDF

5 1/2"W X 10"D X 18"H FUNSTON SMOOTH BRACE, DOUGLAS FIR

SIDE